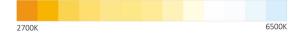

## Contact us for more specifications **info@ledlimited.co.uk**Find out more at **www.ledlimited.co.uk**

| LED Type    | SMD2835                                                                               |
|-------------|---------------------------------------------------------------------------------------|
| LED QTY     | 160LEDs/M                                                                             |
| Voltage     | 24VDC                                                                                 |
| Power       | 9.6W/M                                                                                |
| Colour Temp | 3000K (Available options 2700K → 6500K)                                               |
| Brightness  | 1344lm/M (CRI 90 & 4000K)                                                             |
| Cut Length  | 6.25mm                                                                                |
| Beam Angle  | 120°                                                                                  |
| IP Rating   | IP20                                                                                  |
| Dimming     | PWM (RF, Bluetooth, 0/1-10V, Triac, DALI, DMX, WIFI*.) *Dependant third-party driver. |
| Dimensions  | 5000 x 5 x 1.5mm                                                                      |