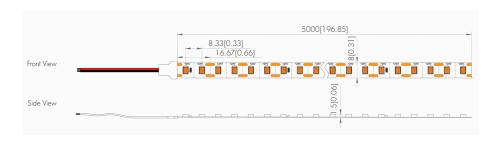

## Contact us for more specifications **info@ledlimited.co.uk**Find out more at **www.ledlimited.co.uk**

| LED Type    | SMD2835                                                                               |
|-------------|---------------------------------------------------------------------------------------|
| LED QTY     | 160LEDs/M                                                                             |
| Voltage     | 24VDC                                                                                 |
| Power       | 9.6W/M                                                                                |
| Colour Temp | 3000K (Available options 2700K → 6500K)                                               |
| Brightness  | 1344lm/M (CRI 90 & 4000K)                                                             |
| Cut Length  | 6.25mm                                                                                |
| Beam Angle  | 120°                                                                                  |
| IP Rating   | IP20                                                                                  |
| Dimming     | PWM (RF, Bluetooth, 0/1-10V, Triac, DALI, DMX, WIFI*.) *Dependant third-party driver. |
| Dimensions  | 5000 x 5 x 1.5mm                                                                      |