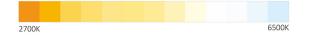

| LED Type    | SMD2835                                                                               |
|-------------|---------------------------------------------------------------------------------------|
| LED QTY     | 120LEDs/M                                                                             |
| Voltage     | 24VDC                                                                                 |
| Power       | 14W/M                                                                                 |
| Colour Temp | 2700K→6500K                                                                           |
| Brightness  | 1196lm/M (CRI 90 @ 4000K)                                                             |
| Cut Length  | 8.33mm                                                                                |
| Beam Angle  | 120°                                                                                  |
| IP Rating   | IP20/IP65/IP67+                                                                       |
| Dimming     | PWM (RF, Bluetooth, 0/1-10V, Triac, DALI, DMX, WIFI*.) *Dependant third-party driver. |