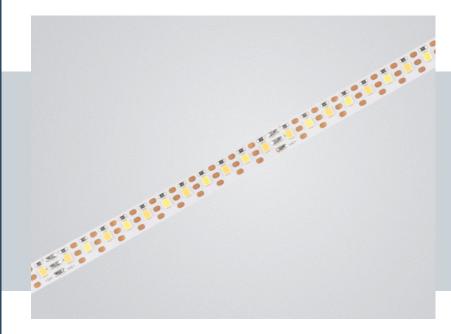

## **CoreLine CCT 120**

The CoreLine CCT 120 LED Strip Light features SMD2835 LEDs with a density of 120 LEDs per metre.

Available in 5m lengths. 5 year warranty.

UL/CE/RoHS approval.
Contact us for more specifications.

| LED Type    | SMD2835                                                                               |
|-------------|---------------------------------------------------------------------------------------|
| LED QTY     | 120LEDs/M                                                                             |
| Voltage     | 24VDC                                                                                 |
| Power       | 14W/M                                                                                 |
| Colour Temp | 2700K→6500K                                                                           |
| Brightness  | 1196lm/M (CRI 90 @ 4000K)                                                             |
| Cut Length  | 8.33mm                                                                                |
| Beam Angle  | 120°                                                                                  |
| IP Rating   | IP20/IP65/IP67+                                                                       |
| Dimming     | PWM (RF, Bluetooth, 0/1-10V, Triac, DALI, DMX, WIFI*.) *Dependant third-party driver. |