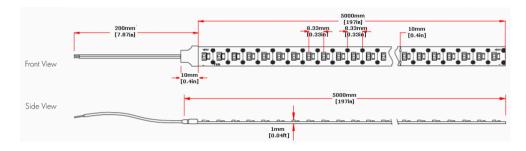

## **CoreLine CCT 120**

The CoreLine CCT 120 LED Strip Light features SMD2835 LEDs with a density of 120 LEDs per metre.

Available in 5m lengths. 5 year warranty.

UL/CE/RoHS approval.
Contact us for more specifications.

| LED Type    | SMD2835                                                                               |
|-------------|---------------------------------------------------------------------------------------|
| LED QTY     | 120LEDs/M                                                                             |
| Voltage     | 24VDC                                                                                 |
| Power       | 14W/M                                                                                 |
| Colour Temp | 2700K→6500K                                                                           |
| Brightness  | 1196lm/M (CRI 90 @ 4000K)                                                             |
| Cut Length  | 8.33mm                                                                                |
| Beam Angle  | 120°                                                                                  |
| IP Rating   | IP20/IP65/IP67+                                                                       |
| Dimming     | PWM (RF, Bluetooth, 0/1-10V, Triac, DALI, DMX, WIFI*.) *Dependant third-party driver. |

5000 x 10 x 1mm

**Dimensions**