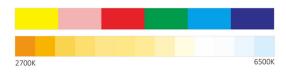

Contact us for more specifications **info@ledlimited.co.uk** Find out more at **www.ledlimited.co.uk** 

| LED Type    | SMD5050 5in1                                                                          |
|-------------|---------------------------------------------------------------------------------------|
| LED QTY     | 60LEDs/M                                                                              |
| Voltage     | 24VDC                                                                                 |
| Power       | 18W/M                                                                                 |
| Colour Temp | RGB+2400K →6500K                                                                      |
| Brightness  | 960lm/M (CRI 90 @ 4000K)                                                              |
| Cut Length  | 100mm                                                                                 |
| Beam Angle  | 120°                                                                                  |
| IP Rating   | IP20                                                                                  |
| Dimming     | PWM (RF, Bluetooth, 0/1-10V, Triac, DALI, DMX, WIFI*.) *Dependant third-party driver. |
|             |                                                                                       |