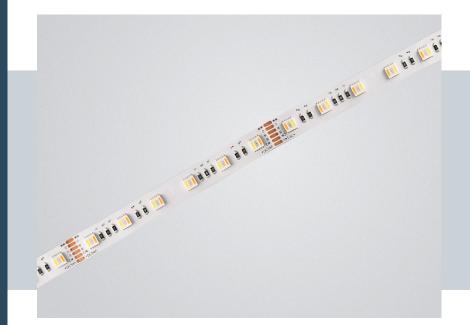

## **CoreLine RGBCCT 60**

The CoreLine RGBCCT 60 LED Strip Light features SMD5050 RGBCCT 5in1 LEDs with a density of 60 LEDs per metre.

Available in 5m lengths. 5 year warranty.

UL/CE/RoHS approval. Contact us for more specifications.

Contact us for more specifications **info@ledlimited.co.uk** Find out more at **www.ledlimited.co.uk** 

| LED Type    | SMD5050 5in1                                                                          |
|-------------|---------------------------------------------------------------------------------------|
| LED QTY     | 60LEDs/M                                                                              |
| Voltage     | 24VDC                                                                                 |
| Power       | 18W/M                                                                                 |
| Colour Temp | RGB+2400K →6500K                                                                      |
| Brightness  | 960lm/M (CRI 90 @ 4000K)                                                              |
| Cut Length  | 100mm                                                                                 |
| Beam Angle  | 120°                                                                                  |
| IP Rating   | IP20                                                                                  |
| Dimming     | PWM (RF, Bluetooth, 0/1-10V, Triac, DALI, DMX, WIFI*.) *Dependant third-party driver. |
|             |                                                                                       |