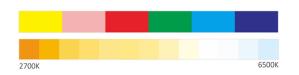

## Contact us for more specifications **info@ledlimited.co.uk**Find out more at **www.ledlimited.co.uk**

| LED Type    | SMD3535 RGB + SMD2835 CCT                                                             |
|-------------|---------------------------------------------------------------------------------------|
| LED QTY     | 180LEDs/M                                                                             |
| Voltage     | 24VDC                                                                                 |
| Power       | 19.2W/M                                                                               |
| Colour Temp | RGB+2400K→ 6500K                                                                      |
| Brightness  | 1420lm/M (CRI 90 @ 4000K)                                                             |
| Cut Length  | 100mm                                                                                 |
| Beam Angle  | 120°                                                                                  |
| IP Rating   | IP20/IP54 nano/IP67+                                                                  |
| Dimming     | PWM (RF, Bluetooth, 0/1-10V, Triac, DALI, DMX, WIFI*.) *Dependant third-party driver. |