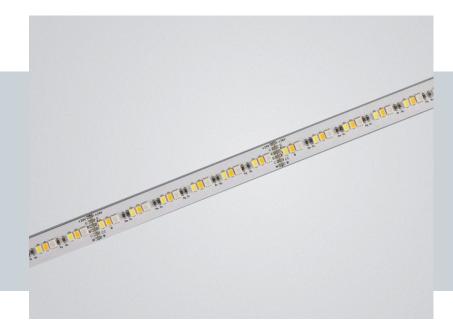

## **CoreLine RGBCCT 180**

The CoreLine RGBCCT 180 LED Strip Light features RGB SMD3535 + CCT SMD 2835 with a density of 180 LEDs per metre.

Available in 5m lengths. 5 year warranty.

UL/CE/RoHS approval.
Contact us for more specifications.

5000 x 12 x 2mm

**Dimensions**