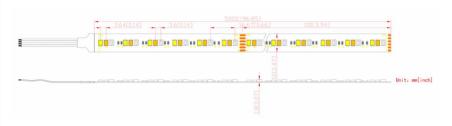

|
| Power       | 19.2W/M                                                                               |
| Colour Temp | RGB+2400K→ 6500K                                                                      |
| Brightness  | 1420lm/M (CRI 90 @ 4000K)                                                             |
| Cut Length  | 100mm                                                                                 |
| Beam Angle  | 120°                                                                                  |
| IP Rating   | IP20/IP54 nano/IP67+                                                                  |
| Dimming     | PWM (RF, Bluetooth, 0/1-10V, Triac, DALI, DMX, WIFI*.) *Dependant third-party driver. |



5000 x 12 x 2mm

**Dimensions**