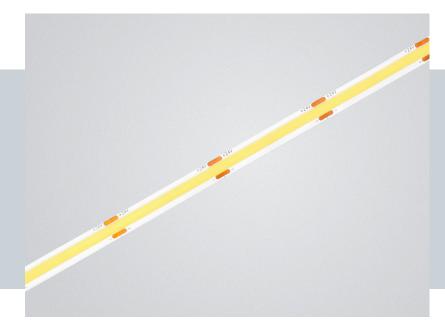

## **COB Single White**

The Contour LED COB Single White LED Strip Light features 480 Chips/M.

High positioning, high reliability, ultra-thin appearance, and super flexible bending.

Available in 5m lengths.
5 year warranty.
UL/CE/RoHS approval.
Contact us for more specifications.

## Contact us for more specifications **info@ledlimited.co.uk**Find out more at **www.ledlimited.co.uk**

| LED Type    | СОВ                                                                                   |
|-------------|---------------------------------------------------------------------------------------|
| LED QTY     | 480 Chips/M                                                                           |
| Voltage     | 24VDC                                                                                 |
| Power       | 12W/M                                                                                 |
| Colour Temp | 3000K<br>(Available options 2700K → 6500K)                                            |
| Brightness  | 1320lm/M                                                                              |
| Cut Length  | 50mm                                                                                  |
| Beam Angle  | 150°                                                                                  |
| IP Rating   | IP20/IP65/IP67                                                                        |
| Dimming     | PWM (RF, Bluetooth, 0/1-10V, Triac, DALI, DMX, WIFI*.) *Dependant third-party driver. |
| Dimensions  | 5000 x 12 x 1.2mm                                                                     |