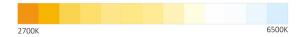

## Contact us for more specifications **info@ledlimited.co.uk**Find out more at **www.ledlimited.co.uk**

| LED Type    | СОВ                                                                                   |
|-------------|---------------------------------------------------------------------------------------|
| LED QTY     | 480 Chips/M                                                                           |
| Voltage     | 24VDC                                                                                 |
| Power       | 12W/M                                                                                 |
| Colour Temp | 3000K<br>(Available options 2700K → 6500K)                                            |
| Brightness  | 1320lm/M                                                                              |
| Cut Length  | 50mm                                                                                  |
| Beam Angle  | 150°                                                                                  |
| IP Rating   | IP20/IP65/IP67                                                                        |
| Dimming     | PWM (RF, Bluetooth, 0/1-10V, Triac, DALI, DMX, WIFI*.) *Dependant third-party driver. |
| Dimensions  | 5000 x 12 x 1.2mm                                                                     |