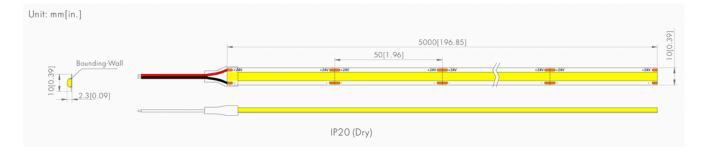

## **COB Single White**

The Contour LED COB Single White LED Strip Light features 480 Chips/M.

High positioning, high reliability, ultra-thin appearance, and super flexible bending.

Available in 5m lengths.
5 year warranty.
UL/CE/RoHS approval.
Contact us for more specifications.

## Contact us for more specifications **info@ledlimited.co.uk**Find out more at **www.ledlimited.co.uk**

| LED Type    | СОВ                                                                                   |
|-------------|---------------------------------------------------------------------------------------|
| LED QTY     | 480 Chips/M                                                                           |
| Voltage     | 24VDC                                                                                 |
| Power       | 12W/M                                                                                 |
| Colour Temp | 3000K<br>(Available options 2700K → 6500K)                                            |
| Brightness  | 1320lm/M                                                                              |
| Cut Length  | 50mm                                                                                  |
| Beam Angle  | 150°                                                                                  |
| IP Rating   | IP20/IP65/IP67                                                                        |
| Dimming     | PWM (RF, Bluetooth, 0/1-10V, Triac, DALI, DMX, WIFI*.) *Dependant third-party driver. |
| Dimensions  | 5000 x 12 x 1.2mm                                                                     |