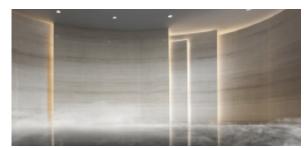

## **COB CCT**

The Contour LED COB CCT LED Strip Light features 608 Chips/M.

High positioning, high reliability, ultra-thin appearance, and super flexible bending.

Available in 5m lengths.
5 year warranty.
UL/CE/RoHS approval.
Contact us for more specifications.