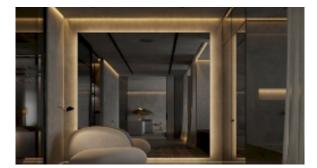

## **COB CCT**

The Contour LED COB CCT LED Strip Light features 608 Chips/M.

High positioning, high reliability, ultra-thin appearance, and super flexible bending.

Available in 5m lengths.
5 year warranty.
UL/CE/RoHS approval.
Contact us for more specifications.