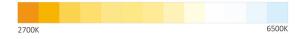

## Contact us for more specifications **info@ledlimited.co.uk**Find out more at **www.ledlimited.co.uk**

| LED Type    | СОВ                                                                                   |
|-------------|---------------------------------------------------------------------------------------|
| LED QTY     | 608 Chips/M                                                                           |
| Voltage     | 24VDC                                                                                 |
| Power       | 14W/M                                                                                 |
| Colour Temp | 2700K → 6500K                                                                         |
| Brightness  | 1260lm/M                                                                              |
| Cut Length  | 26.3mm                                                                                |
| Beam Angle  | 150°                                                                                  |
| IP Rating   | IP20/IP65/IP67                                                                        |
| Dimming     | PWM (RF, Bluetooth, 0/1-10V, Triac, DALI, DMX, WIFI*.) *Dependant third-party driver. |
| Dimensions  | 5000 x 10 x 2.3mm                                                                     |