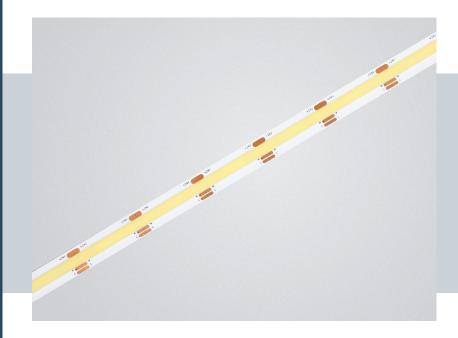

## **COB CCT**

The Contour LED COB CCT LED Strip Light features 608 Chips/M.

High positioning, high reliability, ultra-thin appearance, and super flexible bending.

Available in 5m lengths.
5 year warranty.
UL/CE/RoHS approval.
Contact us for more specifications.

## Contact us for more specifications **info@ledlimited.co.uk**Find out more at **www.ledlimited.co.uk**

| LED Type    | СОВ                                                                                   |
|-------------|---------------------------------------------------------------------------------------|
| LED QTY     | 608 Chips/M                                                                           |
| Voltage     | 24VDC                                                                                 |
| Power       | 14W/M                                                                                 |
| Colour Temp | 2700K → 6500K                                                                         |
| Brightness  | 1260lm/M                                                                              |
| Cut Length  | 26.3mm                                                                                |
| Beam Angle  | 150°                                                                                  |
| IP Rating   | IP20/IP65/IP67                                                                        |
| Dimming     | PWM (RF, Bluetooth, 0/1-10V, Triac, DALI, DMX, WIFI*.) *Dependant third-party driver. |
| Dimensions  | 5000 x 10 x 2.3mm                                                                     |