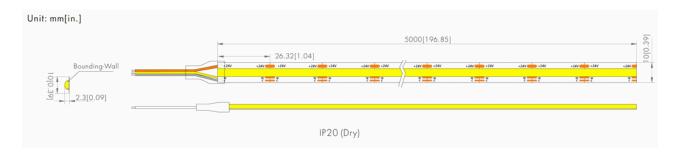

## Contact us for more specifications **info@ledlimited.co.uk**Find out more at **www.ledlimited.co.uk**

| LED Type    | СОВ                                                                                   |
|-------------|---------------------------------------------------------------------------------------|
| LED QTY     | 608 Chips/M                                                                           |
| Voltage     | 24VDC                                                                                 |
| Power       | 14W/M                                                                                 |
| Colour Temp | 2700K → 6500K                                                                         |
| Brightness  | 1260lm/M                                                                              |
| Cut Length  | 26.3mm                                                                                |
| Beam Angle  | 150°                                                                                  |
| IP Rating   | IP20/IP65/IP67                                                                        |
| Dimming     | PWM (RF, Bluetooth, 0/1-10V, Triac, DALI, DMX, WIFI*.) *Dependant third-party driver. |
| Dimensions  | 5000 x 10 x 2.3mm                                                                     |