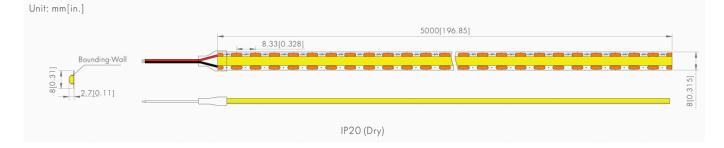

## **COB Short Cut White**

The Contour LED COB Short Cut White LED Strip Light features 480 Chips/M.

High positioning, high reliability, ultra-thin appearance, and super flexible bending.

Available in 5m lengths. 5 year warranty. UL/CE/RoHS approval. Contact us for more specifications.

Contact us for more specifications **info@ledlimited.co.uk** Find out more at **www.ledlimited.co.uk** 

| LED Type    | СОВ                                                                                   |
|-------------|---------------------------------------------------------------------------------------|
| LED QTY     | 480 Chips/M                                                                           |
| Voltage     | 24VDC                                                                                 |
| Power       | 12W/M                                                                                 |
| Colour Temp | 3000K<br>Available options 2700K→ 6500K)                                              |
| Brightness  | 1200lm/M                                                                              |
| Cut Length  | 8.33mm                                                                                |
| Beam Angle  | 150°                                                                                  |
| IP Rating   | IP20/IP65/IP67                                                                        |
| Dimming     | PWM (RF, Bluetooth, 0/1-10V, Triac, DALI, DMX, WIFI*.) *Dependant third-party driver. |
| Dimensions  | 5000 x 8 x 2.7mm                                                                      |