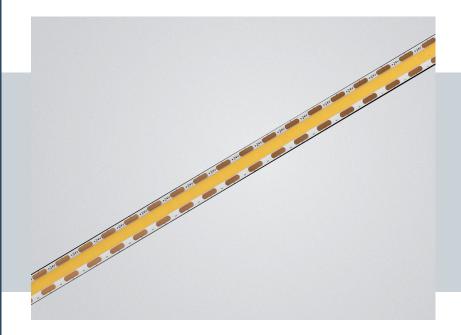

## **COB Short Cut White**

The Contour LED COB Short Cut White LED Strip Light features 480 Chips/M.

High positioning, high reliability, ultra-thin appearance, and super flexible bending.

Available in 5m lengths. 5 year warranty. UL/CE/RoHS approval. Contact us for more specifications.

Contact us for more specifications **info@ledlimited.co.uk** Find out more at **www.ledlimited.co.uk** 

| LED Type    | СОВ                                                                                   |
|-------------|---------------------------------------------------------------------------------------|
| LED QTY     | 480 Chips/M                                                                           |
| Voltage     | 24VDC                                                                                 |
| Power       | 12W/M                                                                                 |
| Colour Temp | 3000K<br>Available options 2700K→ 6500K)                                              |
| Brightness  | 1200lm/M                                                                              |
| Cut Length  | 8.33mm                                                                                |
| Beam Angle  | 150°                                                                                  |
| IP Rating   | IP20/IP65/IP67                                                                        |
| Dimming     | PWM (RF, Bluetooth, 0/1-10V, Triac, DALI, DMX, WIFI*.) *Dependant third-party driver. |
| Dimensions  | 5000 x 8 x 2.7mm                                                                      |