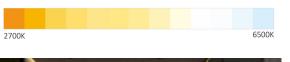

Contact us for more specifications **info@ledlimited.co.uk** Find out more at **www.ledlimited.co.uk** 

| LED Type    | СОВ                                                                                   |
|-------------|---------------------------------------------------------------------------------------|
| LED QTY     | 480 Chips/M                                                                           |
| Voltage     | 24VDC                                                                                 |
| Power       | 12W/M                                                                                 |
| Colour Temp | 3000K<br>Available options 2700K→ 6500K)                                              |
| Brightness  | 1200lm/M                                                                              |
| Cut Length  | 8.33mm                                                                                |
| Beam Angle  | 150°                                                                                  |
| IP Rating   | IP20/IP65/IP67                                                                        |
| Dimming     | PWM (RF, Bluetooth, 0/1-10V, Triac, DALI, DMX, WIFI*.) *Dependant third-party driver. |
| Dimensions  | 5000 x 8 x 2.7mm                                                                      |