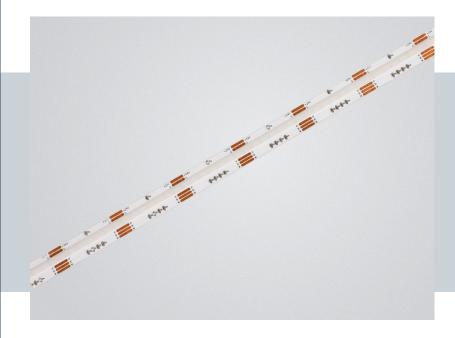

## Contact us for more specifications **info@ledlimited.co.uk**Find out more at **www.ledlimited.co.uk**

| LED Type    | СОВ                                                                                   |
|-------------|---------------------------------------------------------------------------------------|
| LED QTY     | 840 Chips/M                                                                           |
| Voltage     | 24VDC                                                                                 |
| Power       | 18W/M                                                                                 |
| Colour Temp | RGB+3000K<br>(Available options 2700K → 6500K)                                        |
| Brightness  | 850lm/M                                                                               |
| Cut Length  | 33.3mm                                                                                |
| Beam Angle  | 150°                                                                                  |
| IP Rating   | IP20/IP65/IP67                                                                        |
| Dimming     | PWM (RF, Bluetooth, 0/1-10V, Triac, DALI, DMX, WIFI*.) *Dependant third-party driver. |
| Dimensions  | 5000 x 12 x 1.5mm                                                                     |