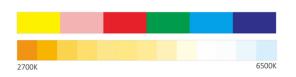

## Contact us for more specifications **info@ledlimited.co.uk**Find out more at **www.ledlimited.co.uk**

| LED Type    | СОВ                                                                                   |
|-------------|---------------------------------------------------------------------------------------|
| LED QTY     | 840 Chips/M                                                                           |
| Voltage     | 24VDC                                                                                 |
| Power       | 18W/M                                                                                 |
| Colour Temp | RGB+3000K<br>(Available options 2700K → 6500K)                                        |
| Brightness  | 850lm/M                                                                               |
| Cut Length  | 33.3mm                                                                                |
| Beam Angle  | 150°                                                                                  |
| IP Rating   | IP20/IP65/IP67                                                                        |
| Dimming     | PWM (RF, Bluetooth, 0/1-10V, Triac, DALI, DMX, WIFI*.) *Dependant third-party driver. |
| Dimensions  | 5000 x 12 x 1.5mm                                                                     |