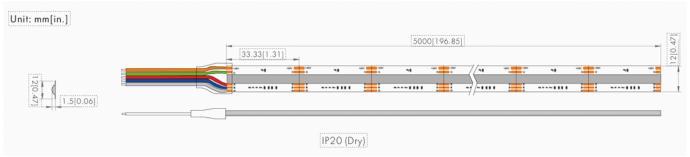

## Contact us for more specifications **info@ledlimited.co.uk**Find out more at **www.ledlimited.co.uk**

| LED Type    | СОВ                                                                                   |
|-------------|---------------------------------------------------------------------------------------|
| LED QTY     | 840 Chips/M                                                                           |
| Voltage     | 24VDC                                                                                 |
| Power       | 18W/M                                                                                 |
| Colour Temp | RGB+3000K<br>(Available options 2700K → 6500K)                                        |
| Brightness  | 850lm/M                                                                               |
| Cut Length  | 33.3mm                                                                                |
| Beam Angle  | 150°                                                                                  |
| IP Rating   | IP20/IP65/IP67                                                                        |
| Dimming     | PWM (RF, Bluetooth, 0/1-10V, Triac, DALI, DMX, WIFI*.) *Dependant third-party driver. |
| Dimensions  | 5000 x 12 x 1.5mm                                                                     |