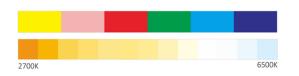

## Contact us for more specifications **info@ledlimited.co.uk**Find out more at **www.ledlimited.co.uk**

| LED Type    | СОВ                                                                                   |
|-------------|---------------------------------------------------------------------------------------|
| LED QTY     | 840 Chips/M                                                                           |
| Voltage     | 24VDC                                                                                 |
| Power       | 18W/M                                                                                 |
| Colour Temp | RGB+2700K→ 6300K                                                                      |
| Brightness  | 990lm/M                                                                               |
| Cut Length  | 41.7mm                                                                                |
| Beam Angle  | 150°                                                                                  |
| IP Rating   | IP20/IP65/IP67                                                                        |
| Dimming     | PWM (RF, Bluetooth, 0/1-10V, Triac, DALI, DMX, WIFI*.) *Dependant third-party driver. |
| Dimensions  | 5000 x 12 x 1.5mm                                                                     |