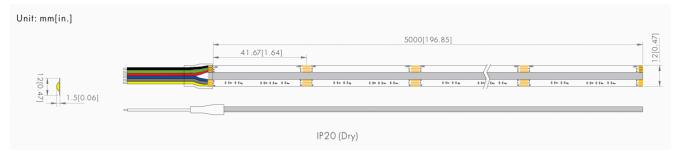

## Contact us for more specifications **info@ledlimited.co.uk**Find out more at **www.ledlimited.co.uk**

| LED Type    | СОВ                                                                                   |
|-------------|---------------------------------------------------------------------------------------|
| LED QTY     | 840 Chips/M                                                                           |
| Voltage     | 24VDC                                                                                 |
| Power       | 18W/M                                                                                 |
| Colour Temp | RGB+2700K→ 6300K                                                                      |
| Brightness  | 990lm/M                                                                               |
| Cut Length  | 41.7mm                                                                                |
| Beam Angle  | 150°                                                                                  |
| IP Rating   | IP20/IP65/IP67                                                                        |
| Dimming     | PWM (RF, Bluetooth, 0/1-10V, Triac, DALI, DMX, WIFI*.) *Dependant third-party driver. |
| Dimensions  | 5000 x 12 x 1.5mm                                                                     |