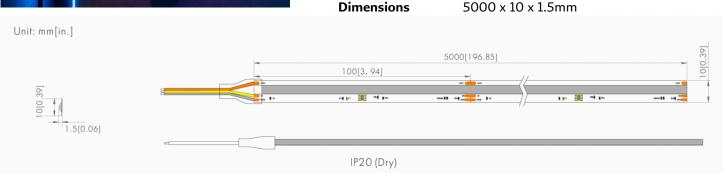

## Contact us for more specifications **info@ledlimited.co.uk**Find out more at **www.ledlimited.co.uk**

| LED Type      | СОВ                                            |
|---------------|------------------------------------------------|
| LED QTY       | 840 Chips/M                                    |
| Pixel Density | 10 Pixels/M                                    |
| Voltage       | 24VDC                                          |
| Power         | 14.4W/M                                        |
| Colour Temp   | RGB+3000K<br>(Available options 2700K - 6500K) |
| Brightness    | 600lm/M                                        |
| Cut Length    | 100mm                                          |
| Beam Angle    | 150°                                           |
| IP Rating     | IP20                                           |
| Dimming       | SPI signal using external IC in WS2814         |
| Dimensions    | 5000 v 10 v 1 5mm                              |