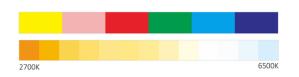

## Contact us for more specifications **info@ledlimited.co.uk**Find out more at **www.ledlimited.co.uk**

| LED Type      | СОВ                                            |
|---------------|------------------------------------------------|
| LED QTY       | 840 Chips/M                                    |
| Pixel Density | 10 Pixels/M                                    |
| Voltage       | 24VDC                                          |
| Power         | 14.4W/M                                        |
| Colour Temp   | RGB+3000K<br>(Available options 2700K - 6500K) |
| Brightness    | 600lm/M                                        |
| Cut Length    | 100mm                                          |
| Beam Angle    | 150°                                           |
| IP Rating     | IP20                                           |
| Dimming       | SPI signal using external IC in WS2814         |
| Dimensions    | 5000 v 10 v 1 5mm                              |