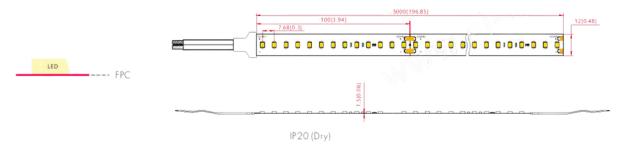

## Contact us for more specifications **info@ledlimited.co.uk**Find out more at **www.ledlimited.co.uk**

| LED Type    | SMD2835                                                                               |
|-------------|---------------------------------------------------------------------------------------|
| LED QTY     | 130 LEDs/M                                                                            |
| Voltage     | 48VDC                                                                                 |
| Power       | 4.8W/M                                                                                |
| Colour Temp | 3000K<br>(Available options 2700K → 6500K)                                            |
| Brightness  | 510lm/M                                                                               |
| Cut Length  | 100mm                                                                                 |
| Beam Angle  | 120°                                                                                  |
| IP Rating   | IP20/IP67                                                                             |
| Dimming     | PWM (RF, Bluetooth, 0/1-10V, Triac, DALI, DMX, WIFI*.) *Dependant third-party driver. |
| Dimensions  | 50000 x 12 x 1mm                                                                      |