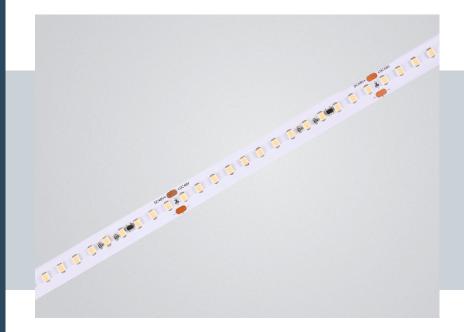

## **Ultra White**

The Contour LED Ultra White LED Strip Light features SMD2835 LEDs with a density of 130LEDs/M.

Available in 50m lengths. 5 year warranty.

UL/CE/RoHS approval.
Contact us for more specifications.