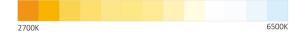

## Contact us for more specifications **info@ledlimited.co.uk**Find out more at **www.ledlimited.co.uk**

| LED Type    | SMD2835                                                                               |
|-------------|---------------------------------------------------------------------------------------|
| LED QTY     | 130 LEDs/M                                                                            |
| Voltage     | 48VDC                                                                                 |
| Power       | 4.8W/M                                                                                |
| Colour Temp | 3000K<br>(Available options 2700K → 6500K)                                            |
| Brightness  | 510lm/M                                                                               |
| Cut Length  | 100mm                                                                                 |
| Beam Angle  | 120°                                                                                  |
| IP Rating   | IP20/IP67                                                                             |
| Dimming     | PWM (RF, Bluetooth, 0/1-10V, Triac, DALI, DMX, WIFI*.) *Dependant third-party driver. |
| Dimensions  | 50000 x 12 x 1mm                                                                      |