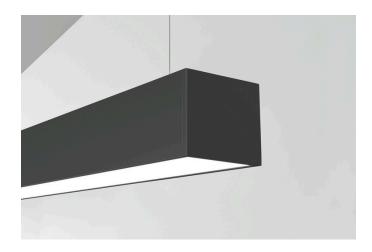

## XT1011S

The XT1011S extrusion has been designed for wall mount, surface mount and pendant installation.

All X-Trusion Profiles can be used as independent lighting sources for practical projects, or to complement lighting designs.

## **Extrusion Colour Options:**

| LED Extrusion Specifications |                  |  |
|------------------------------|------------------|--|
| Dimensions                   | 100 x 110mm      |  |
| Material Aluminium           |                  |  |
| Lighting Source Width        | 51mm             |  |
| Surface                      | Anodised/Painted |  |
| IP Rating                    | IP33             |  |
| Warranty                     | 3 years          |  |
| Certification                | CE               |  |