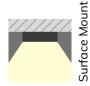

## **Extrusion Colour Options:**

| LED Extrusion Specifications |                  |  |
|------------------------------|------------------|--|
| Dimensions                   | 100 x 110mm      |  |
| Material Aluminium           |                  |  |
| Lighting Source Width        | 51mm             |  |
| Surface                      | Anodised/Painted |  |
| IP Rating                    | IP33             |  |
| Warranty                     | 3 years          |  |
| Certification                | CE               |  |

| Accessories | Material      | Size (mm) | Colour                                    |
|-------------|---------------|-----------|-------------------------------------------|
| Cover       | Polycarbonate | 95.7 x 9  | Diffused/Transparent/Opal                 |
| End Cap     | Polycarbonate | 100 x 110 | Grey/White/Silver, With hole/Without hole |