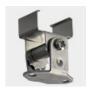

| 7 6      |  |
|----------|--|
| 11.2     |  |
| → 15.2 → |  |

| Accessories   | Material        | Size (mm)       | Colour                                    |
|---------------|-----------------|-----------------|-------------------------------------------|
| Cover         | Polycarbonate   | 12.9 x 4        | Diffused/Transparent/Opal                 |
| End Cap       | Polycarbonate   | 15.2 x 6 x 12   | Grey/White/Silver, With hole/Without hole |
| Mounting Clip | Stainless Steel | 20 x 8.6 x 16.5 | Stainless Steel                           |