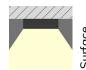

## XT1506

The XT1506 extrusion has been designed for wall mounted installation.

All X-Trusion Profiles can be used as independent lighting sources for practical projects, or to complement lighting designs.