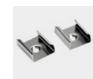

| 7 6      |  |
|----------|--|
| 11.2     |  |
| → 15.2 → |  |

| Accessories   | Material        | Size (mm)       | Colour                                    |
|---------------|-----------------|-----------------|-------------------------------------------|
| Cover         | Polycarbonate   | 12.9 x 4        | Diffused/Transparent/Opal                 |
| End Cap       | Polycarbonate   | 15.2 x 6 x 12   | Grey/White/Silver, With hole/Without hole |
| Mounting Clip | Stainless Steel | 20 x 8.6 x 16.5 | Stainless Steel                           |