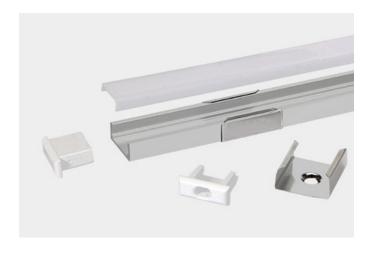

## XT1506

The XT1506 extrusion has been designed for wall mounted installation.

All X-Trusion Profiles can be used as independent lighting sources for practical projects, or to complement lighting designs.

We offer any length of Extrusion between 0.5M and 3M meaning that custom lengths between these sizes are fully achievable.

**Extrusion Colour Options:** 

Installation Options:

| LED Extrusion Specifications |                  |  |
|------------------------------|------------------|--|
| Dimensions                   | 15.2 x 6mm       |  |
| Material                     | Aluminium        |  |
| Lighting Source Width        | 11mm             |  |
| Surface                      | Anodised/Painted |  |
| IP Rating                    | IP20             |  |
| Warranty                     | 3 years          |  |
| Certification                | CE               |  |

| 7 6      |  |
|----------|--|
| 11.2     |  |
| → 15.2 → |  |

| Accessories   | Material        | Size (mm)       | Colour                                    |
|---------------|-----------------|-----------------|-------------------------------------------|
| Cover         | Polycarbonate   | 12.9 x 4        | Diffused/Transparent/Opal                 |
| End Cap       | Polycarbonate   | 15.2 x 6 x 12   | Grey/White/Silver, With hole/Without hole |
| Mounting Clip | Stainless Steel | 20 x 8.6 x 16.5 | Stainless Steel                           |