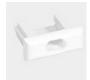

| 7 6      |  |
|----------|--|
| 11.2     |  |
| → 15.2 → |  |

| Accessories   | Material        | Size (mm)       | Colour                                    |
|---------------|-----------------|-----------------|-------------------------------------------|
| Cover         | Polycarbonate   | 12.9 x 4        | Diffused/Transparent/Opal                 |
| End Cap       | Polycarbonate   | 15.2 x 6 x 12   | Grey/White/Silver, With hole/Without hole |
| Mounting Clip | Stainless Steel | 20 x 8.6 x 16.5 | Stainless Steel                           |