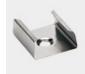

| 11.2 | <u> </u> |
|------|----------|
|      |          |

| Accessories   | Material        | Size (mm)     | Colour                                    |
|---------------|-----------------|---------------|-------------------------------------------|
| Cover         | Polycarbonate   | 11.7 x 4.1    | Diffused/Transparent/Opal                 |
| End Cap       | Polycarbonate   | 15.2 x 6 x 12 | Grey/White/Silver, With hole/Without hole |
| Mounting Clip | Stainless Steel | 20 x 8.6 x 16 | Stainless Steel                           |