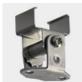

| 11.2 | <u> </u> |
|------|----------|
|      |          |

| Accessories   | Material        | Size (mm)     | Colour                                    |
|---------------|-----------------|---------------|-------------------------------------------|
| Cover         | Polycarbonate   | 11.7 x 4.1    | Diffused/Transparent/Opal                 |
| End Cap       | Polycarbonate   | 15.2 x 6 x 12 | Grey/White/Silver, With hole/Without hole |
| Mounting Clip | Stainless Steel | 20 x 8.6 x 16 | Stainless Steel                           |