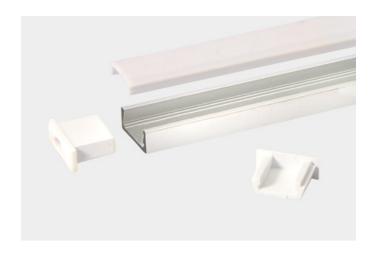

| LED Extrusion Specifications |                  |  |  |
|------------------------------|------------------|--|--|
| Dimensions                   | 15 x 6mm         |  |  |
| Material                     | Aluminium        |  |  |
| Lighting Source Width        | 11mm             |  |  |
| Surface                      | Anodised/Painted |  |  |
| IP Rating                    | IP20             |  |  |
| Warranty                     | 3 years          |  |  |
| Certification                | CE               |  |  |

| 11.2 | <u> </u> |
|------|----------|
|      |          |

| Accessories   | Material        | Size (mm)     | Colour                                    |
|---------------|-----------------|---------------|-------------------------------------------|
| Cover         | Polycarbonate   | 11.7 x 4.1    | Diffused/Transparent/Opal                 |
| End Cap       | Polycarbonate   | 15.2 x 6 x 12 | Grey/White/Silver, With hole/Without hole |
| Mounting Clip | Stainless Steel | 20 x 8.6 x 16 | Stainless Steel                           |