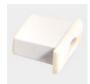

| 11.2 | <u> </u> |
|------|----------|
|      |          |

| Accessories   | Material        | Size (mm)     | Colour                                    |
|---------------|-----------------|---------------|-------------------------------------------|
| Cover         | Polycarbonate   | 11.7 x 4.1    | Diffused/Transparent/Opal                 |
| End Cap       | Polycarbonate   | 15.2 x 6 x 12 | Grey/White/Silver, With hole/Without hole |
| Mounting Clip | Stainless Steel | 20 x 8.6 x 16 | Stainless Steel                           |