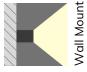

## XT1506D

The XT1506 extrusion has been designed for wall mounted installation.

All X-Trusion Profiles can be used as independent lighting sources for practical projects, or to complement lighting designs.