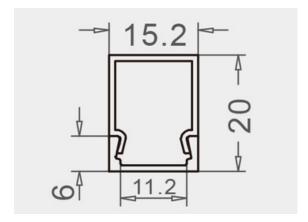

## XT1520

**\**-TRUSION

The XT1520 extrusion has been designed for wall mounted installation.

All X-Trusion Profiles can be used as independent lighting sources for practical projects, or to complement lighting designs.