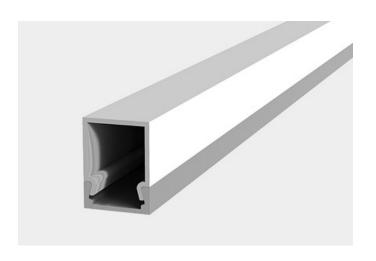

## XT1520

**\**-TRUSION

The XT1520 extrusion has been designed for wall mounted installation.

All X-Trusion Profiles can be used as independent lighting sources for practical projects, or to complement lighting designs.