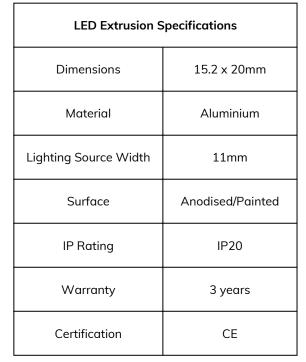

## XT1520

**\**-TRUSION

The XT1520 extrusion has been designed for wall mounted installation.

All X-Trusion Profiles can be used as independent lighting sources for practical projects, or to complement lighting designs.