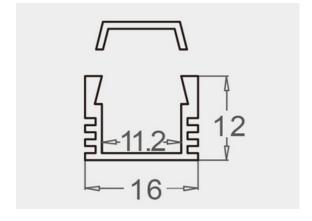

## XT1612

The XT1612 extrusion has been designed for wall mounted installation.

All X-Trusion Profiles can be used as independent lighting sources for practical projects, or to complement lighting designs.

We offer any length of Extrusion between 0.5M and 3M meaning that custom lengths between these sizes are fully achievable.

**Extrusion Colour Options:** 

Installation Options:

| LED Extrusion Specifications |                  |  |
|------------------------------|------------------|--|
| Dimensions                   | 16 x 12mm        |  |
| Material Aluminium           |                  |  |
| Lighting Source Width        | 11mm             |  |
| Surface                      | Anodised/Painted |  |
| IP Rating                    | IP20             |  |
| Warranty                     | 3 years          |  |
| Certification                | CE               |  |