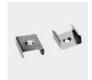

| Accessories   | Material        | Size (mm)       | Colour                                    |
|---------------|-----------------|-----------------|-------------------------------------------|
| Cover         | Polycarbonate   | 12.9 x 4        | Diffused/Transparent/Opal                 |
| End Cap       | Polycarbonate   | 16 x 12 x 12    | Grey/White/Silver, With hole/Without hole |
| Mounting Clip | Stainless Steel | 20 x 8.6 x 16.5 | Stainless Steel                           |