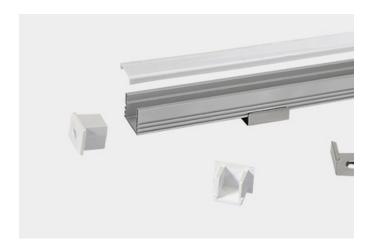

## XT1612

The XT1612 extrusion has been designed for wall mounted installation.

All X-Trusion Profiles can be used as independent lighting sources for practical projects, or to complement lighting designs.

We offer any length of Extrusion between 0.5M and 3M meaning that custom lengths between these sizes are fully achievable.

**Extrusion Colour Options:** 

Installation Options:

| LED Extrusion Specifications |                  |  |
|------------------------------|------------------|--|
| Dimensions                   | 16 x 12mm        |  |
| Material Aluminium           |                  |  |
| Lighting Source Width        | 11mm             |  |
| Surface                      | Anodised/Painted |  |
| IP Rating                    | IP20             |  |
| Warranty                     | 3 years          |  |
| Certification                | CE               |  |

| Accessories   | Material        | Size (mm)       | Colour                                    |
|---------------|-----------------|-----------------|-------------------------------------------|
| Cover         | Polycarbonate   | 12.9 x 4        | Diffused/Transparent/Opal                 |
| End Cap       | Polycarbonate   | 16 x 12 x 12    | Grey/White/Silver, With hole/Without hole |
| Mounting Clip | Stainless Steel | 20 x 8.6 x 16.5 | Stainless Steel                           |