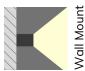

## XT1612

The XT1612 extrusion has been designed for wall mounted installation.

All X-Trusion Profiles can be used as independent lighting sources for practical projects, or to complement lighting designs.

We offer any length of Extrusion between 0.5M and 3M meaning that custom lengths between these sizes are fully achievable.

**Extrusion Colour Options:** 

Installation Options:

| LED Extrusion Specifications |                  |  |
|------------------------------|------------------|--|
| Dimensions                   | 16 x 12mm        |  |
| Material Aluminium           |                  |  |
| Lighting Source Width        | 11mm             |  |
| Surface                      | Anodised/Painted |  |
| IP Rating                    | IP20             |  |
| Warranty                     | 3 years          |  |
| Certification                | CE               |  |