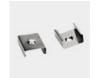

| Accessories   | Material        | Size (mm)       | Colour                                    |
|---------------|-----------------|-----------------|-------------------------------------------|
| Cover         | Polycarbonate   | 11.7 × 4.1      | Diffused/Transparent/Opal                 |
| End Cap       | Polycarbonate   | 16 x 12 x 12    | Grey/White/Silver, With hole/Without hole |
| Mounting Clip | Stainless Steel | 20 x 8.6 x 16.5 | Stainless Steel                           |