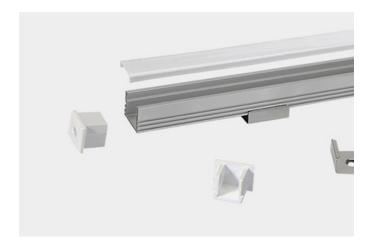

We offer any length of Extrusion between 0.5M and 3M meaning that custom lengths between these sizes are fully achievable.

**Extrusion Colour Options:** 

ilver

Installation Options:

| LED Extrusion Specifications |                  |  |
|------------------------------|------------------|--|
| Dimensions                   | 16 x 12mm        |  |
| Material Aluminium           |                  |  |
| Lighting Source Width        | 11mm             |  |
| Surface                      | Anodised/Painted |  |
| IP Rating                    | IP20             |  |
| Warranty                     | 3 years          |  |
| Certification                | CE               |  |

| Accessories   | Material        | Size (mm)       | Colour                                    |
|---------------|-----------------|-----------------|-------------------------------------------|
| Cover         | Polycarbonate   | 11.7 × 4.1      | Diffused/Transparent/Opal                 |
| End Cap       | Polycarbonate   | 16 x 12 x 12    | Grey/White/Silver, With hole/Without hole |
| Mounting Clip | Stainless Steel | 20 x 8.6 x 16.5 | Stainless Steel                           |