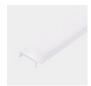

## XT1612D

The XT1612D extrusion has been designed for wall mounted installation.

All X-Trusion Profiles can be used as independent lighting sources for practical projects, or to complement lighting designs.

We offer any length of Extrusion between 0.5M and 3M meaning that custom lengths between these sizes are fully achievable.

**Extrusion Colour Options:** 

ilver

Installation Options:

| LED Extrusion Specifications |                  |  |
|------------------------------|------------------|--|
| Dimensions                   | 16 x 12mm        |  |
| Material Aluminium           |                  |  |
| Lighting Source Width        | 11mm             |  |
| Surface                      | Anodised/Painted |  |
| IP Rating                    | IP20             |  |
| Warranty                     | 3 years          |  |
| Certification                | CE               |  |