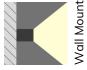

## XT1612D

The XT1612D extrusion has been designed for wall mounted installation.

All X-Trusion Profiles can be used as independent lighting sources for practical projects, or to complement lighting designs.