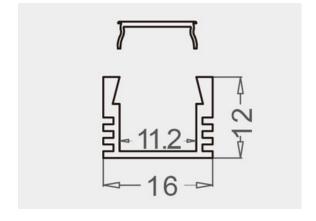

We offer any length of Extrusion between 0.5M and 3M meaning that custom lengths between these sizes are fully achievable.

**Extrusion Colour Options:** 

ilver

Installation Options:

| LED Extrusion Specifications |                  |  |
|------------------------------|------------------|--|
| Dimensions                   | 16 x 12mm        |  |
| Material Aluminium           |                  |  |
| Lighting Source Width        | 11mm             |  |
| Surface                      | Anodised/Painted |  |
| IP Rating                    | IP20             |  |
| Warranty                     | 3 years          |  |
| Certification                | CE               |  |