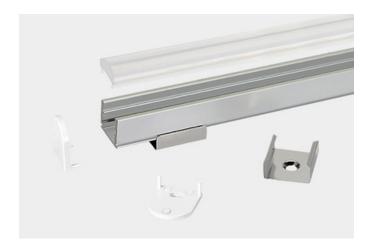

## XT1612H

The XT1612H extrusion has been designed for wall mounted installation.

All X-Trusion Profiles can be used as independent lighting sources for practical projects, or to complement lighting designs.

We offer any length of Extrusion between 0.5M and 3M meaning that custom lengths between these sizes are fully achievable.

**Extrusion Colour Options:** 

lver

Installation Options:

| LED Extrusion Specifications |                    |  |
|------------------------------|--------------------|--|
| Dimensions                   | 16 x 12mm          |  |
| Material                     | Material Aluminium |  |
| Lighting Source Width        | 10mm               |  |
| Surface                      | Anodised/Painted   |  |
| IP Rating                    | IP20               |  |
| Warranty                     | 3 years            |  |
| Certification                | CE                 |  |

| Accessories   | Material        | Size (mm)       | Colour                                    |
|---------------|-----------------|-----------------|-------------------------------------------|
| Cover         | Polycarbonate   | 15.5 x 9.3      | Diffused/Transparent/Opal                 |
| End Cap       | Polycarbonate   | 16 x 6.7 x 17.5 | Grey/White/Silver, With hole/Without hole |
| Mounting Clip | Stainless Steel | 20 x 8.6 x 16.5 | Stainless Steel                           |