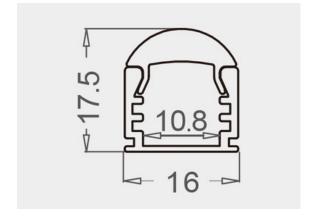

We offer any length of Extrusion between 0.5M and 3M meaning that custom lengths between these sizes are fully achievable.

**Extrusion Colour Options:** 

lver

Installation Options:

| LED Extrusion Specifications |                    |  |
|------------------------------|--------------------|--|
| Dimensions                   | 16 x 12mm          |  |
| Material                     | Material Aluminium |  |
| Lighting Source Width        | 10mm               |  |
| Surface                      | Anodised/Painted   |  |
| IP Rating                    | IP20               |  |
| Warranty                     | 3 years            |  |
| Certification                | CE                 |  |