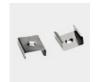

| Accessories   | Material        | Size (mm)       | Colour                                    |
|---------------|-----------------|-----------------|-------------------------------------------|
| Cover         | Polycarbonate   | 15.5 x 9.3      | Diffused/Transparent/Opal                 |
| End Cap       | Polycarbonate   | 16 x 6.7 x 17.5 | Grey/White/Silver, With hole/Without hole |
| Mounting Clip | Stainless Steel | 20 x 8.6 x 16.5 | Stainless Steel                           |