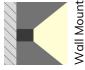

## XT1612H

The XT1612H extrusion has been designed for wall mounted installation.

All X-Trusion Profiles can be used as independent lighting sources for practical projects, or to complement lighting designs.