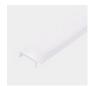

We offer any length of Extrusion between 0.5M and 3M meaning that custom lengths between these sizes are fully achievable.

**Extrusion Colour Options:** 

lver

Installation Options:

| LED Extrusion Specifications |                    |  |
|------------------------------|--------------------|--|
| Dimensions                   | 16 x 12mm          |  |
| Material                     | Material Aluminium |  |
| Lighting Source Width        | 10mm               |  |
| Surface                      | Anodised/Painted   |  |
| IP Rating                    | IP20               |  |
| Warranty                     | 3 years            |  |
| Certification                | CE                 |  |