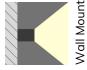

## XT1707

**-TRUSION** 

The XT1707 extrusion has been designed for wall mounted installation.

All X-Trusion Profiles can be used as independent lighting sources for practical projects, or to complement lighting designs.