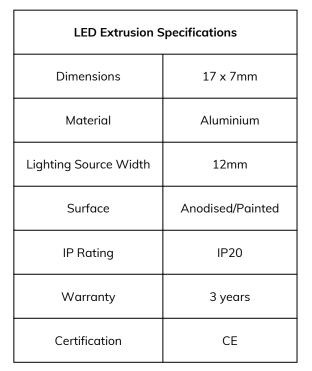

We offer any length of Extrusion between 0.5M and 3M meaning that custom lengths between these sizes are fully achievable.

**Extrusion Colour Options:** 

Installation Options:

| Accessories   | Material        | Size (mm)        | Colour                                    |
|---------------|-----------------|------------------|-------------------------------------------|
| Cover         | Polycarbonate   | 14.8 x 5.2       | Diffused/Transparent/Opal                 |
| End Cap       | Polycarbonate   | 17.5 x 7.6       | Grey/White/Silver, With hole/Without hole |
| Mounting Clip | Stainless Steel | 19.5 x 0.3 x 7.7 | Stainless Steel                           |