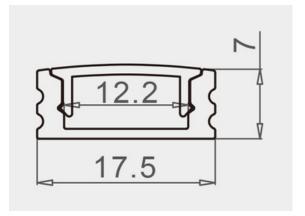

We offer any length of Extrusion between 0.5M and 3M meaning that custom lengths between these sizes are fully achievable.

**Extrusion Colour Options:** 

Installation Options:

| Accessories   | Material        | Size (mm)        | Colour                                    |
|---------------|-----------------|------------------|-------------------------------------------|
| Cover         | Polycarbonate   | 14.8 x 5.2       | Diffused/Transparent/Opal                 |
| End Cap       | Polycarbonate   | 17.5 x 7.6       | Grey/White/Silver, With hole/Without hole |
| Mounting Clip | Stainless Steel | 19.5 x 0.3 x 7.7 | Stainless Steel                           |