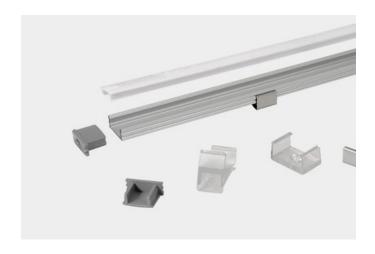

## XT1707

**-TRUSION** 

The XT1707 extrusion has been designed for wall mounted installation.

All X-Trusion Profiles can be used as independent lighting sources for practical projects, or to complement lighting designs.

We offer any length of Extrusion between 0.5M and 3M meaning that custom lengths between these sizes are fully achievable.

**Extrusion Colour Options:** 

Installation Options:

| Accessories   | Material        | Size (mm)        | Colour                                    |
|---------------|-----------------|------------------|-------------------------------------------|
| Cover         | Polycarbonate   | 14.8 x 5.2       | Diffused/Transparent/Opal                 |
| End Cap       | Polycarbonate   | 17.5 x 7.6       | Grey/White/Silver, With hole/Without hole |
| Mounting Clip | Stainless Steel | 19.5 x 0.3 x 7.7 | Stainless Steel                           |