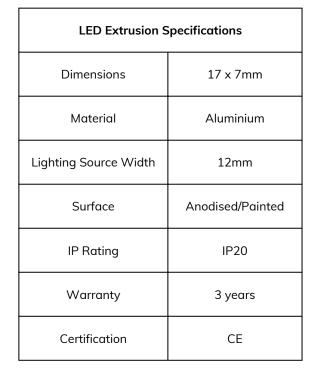

We offer any length of Extrusion between 0.5M and 3M meaning that custom lengths between these sizes are fully achievable.

**Extrusion Colour Options:** 

ilver

Installation Options:

| Accessories   | Material        | Size (mm)      | Colour                                    |
|---------------|-----------------|----------------|-------------------------------------------|
| Cover         | Polycarbonate   | 14.8 x 5.2     | Diffused/Transparent/Opal                 |
| End Cap       | Polycarbonate   | 17.5 x 7.6     | Grey/White/Silver, With hole/Without hole |
| Mounting Clip | Stainless Steel | 19.5 x 0.3 x 7 | Stainless Steel                           |