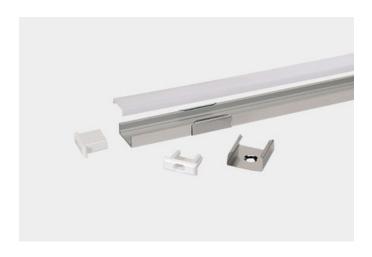

## XT1707B

**\\_**-TRUSION

The XT1707B extrusion has been designed for wall mounted installation.

All X-Trusion Profiles can be used as independent lighting sources for practical projects, or to complement lighting designs.

We offer any length of Extrusion between 0.5M and 3M meaning that custom lengths between these sizes are fully achievable.

**Extrusion Colour Options:** 

ilver

Installation Options:

| Accessories   | Material        | Size (mm)      | Colour                                    |
|---------------|-----------------|----------------|-------------------------------------------|
| Cover         | Polycarbonate   | 14.8 x 5.2     | Diffused/Transparent/Opal                 |
| End Cap       | Polycarbonate   | 17.5 x 7.6     | Grey/White/Silver, With hole/Without hole |
| Mounting Clip | Stainless Steel | 19.5 x 0.3 x 7 | Stainless Steel                           |