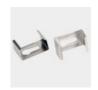

We offer any length of Extrusion between 0.5M and 3M meaning that custom lengths between these sizes are fully achievable.

**Extrusion Colour Options:** 

ilver

Installation Options:

| Accessories   | Material        | Size (mm)      | Colour                                    |
|---------------|-----------------|----------------|-------------------------------------------|
| Cover         | Polycarbonate   | 14.8 x 5.2     | Diffused/Transparent/Opal                 |
| End Cap       | Polycarbonate   | 17.5 x 7.6     | Grey/White/Silver, With hole/Without hole |
| Mounting Clip | Stainless Steel | 19.5 x 0.3 x 7 | Stainless Steel                           |