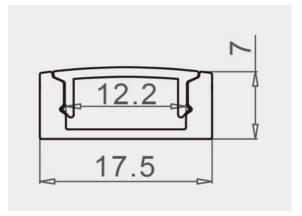

We offer any length of Extrusion between 0.5M and 3M meaning that custom lengths between these sizes are fully achievable.

**Extrusion Colour Options:** 

ilver

Installation Options:

| Accessories   | Material        | Size (mm)      | Colour                                    |
|---------------|-----------------|----------------|-------------------------------------------|
| Cover         | Polycarbonate   | 14.8 x 5.2     | Diffused/Transparent/Opal                 |
| End Cap       | Polycarbonate   | 17.5 x 7.6     | Grey/White/Silver, With hole/Without hole |
| Mounting Clip | Stainless Steel | 19.5 x 0.3 x 7 | Stainless Steel                           |