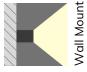

## XT1707B

**\\_**-TRUSION

The XT1707B extrusion has been designed for wall mounted installation.

All X-Trusion Profiles can be used as independent lighting sources for practical projects, or to complement lighting designs.