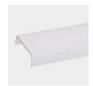

We offer any length of Extrusion between 0.5M and 3M meaning that custom lengths between these sizes are fully achievable.

**Extrusion Colour Options:** 

ilver

Installation Options:

| Accessories   | Material        | Size (mm)      | Colour                                    |
|---------------|-----------------|----------------|-------------------------------------------|
| Cover         | Polycarbonate   | 14.8 x 5.2     | Diffused/Transparent/Opal                 |
| End Cap       | Polycarbonate   | 17.5 x 7.6     | Grey/White/Silver, With hole/Without hole |
| Mounting Clip | Stainless Steel | 19.5 x 0.3 x 7 | Stainless Steel                           |