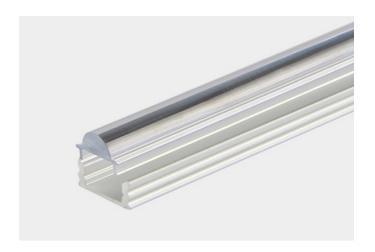

## XT1707G

The XT1707G extrusion has been designed for wall mounted installation.

All X-Trusion Profiles can be used as independent lighting sources for practical projects, or to complement lighting designs.

We offer any length of Extrusion between 0.5M and 3M meaning that custom lengths between these sizes are fully achievable.

**Extrusion Colour Options:** 

Installation Options:

| LED Extrusion Specifications |                  |  |
|------------------------------|------------------|--|
| Dimensions                   | 17 x 7mm         |  |
| Material Aluminium           |                  |  |
| Lighting Source Width        | 12mm             |  |
| Surface                      | Anodised/Painted |  |
| IP Rating                    | IP20             |  |
| Warranty                     | 3 years          |  |
| Certification                | CE               |  |