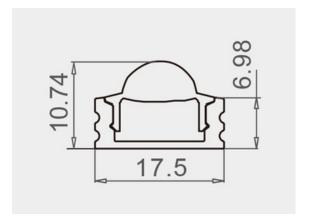

We offer any length of Extrusion between 0.5M and 3M meaning that custom lengths between these sizes are fully achievable.

**Extrusion Colour Options:** 

Installation Options:

| LED Extrusion Specifications |                  |  |
|------------------------------|------------------|--|
| Dimensions                   | 17 x 7mm         |  |
| Material Aluminium           |                  |  |
| Lighting Source Width        | 12mm             |  |
| Surface                      | Anodised/Painted |  |
| IP Rating                    | IP20             |  |
| Warranty                     | 3 years          |  |
| Certification                | CE               |  |

| Accessories   | Material        | Size (mm)  | Colour                                    |
|---------------|-----------------|------------|-------------------------------------------|
| Cover         | Polycarbonate   | 14.8 x 9.6 | Diffused/Transparent/Opal                 |
| End Cap       | Polycarbonate   | 17.5 x 7   | Grey/White/Silver, With hole/Without hole |
| Mounting Clip | Stainless Steel | -          | Stainless Steel                           |