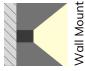

## XT1707G

The XT1707G extrusion has been designed for wall mounted installation.

All X-Trusion Profiles can be used as independent lighting sources for practical projects, or to complement lighting designs.