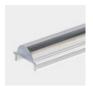

## XT1707G

The XT1707G extrusion has been designed for wall mounted installation.

All X-Trusion Profiles can be used as independent lighting sources for practical projects, or to complement lighting designs.

We offer any length of Extrusion between 0.5M and 3M meaning that custom lengths between these sizes are fully achievable.

**Extrusion Colour Options:** 

Installation Options:

| LED Extrusion Specifications |                  |  |
|------------------------------|------------------|--|
| Dimensions                   | 17 x 7mm         |  |
| Material Aluminium           |                  |  |
| Lighting Source Width        | 12mm             |  |
| Surface                      | Anodised/Painted |  |
| IP Rating                    | IP20             |  |
| Warranty                     | 3 years          |  |
| Certification                | CE               |  |