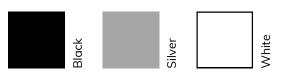

Extrusion Colour Options:

Installation Options:

| Accessories   | Material        | Size (mm)     | Colour                                    |
|---------------|-----------------|---------------|-------------------------------------------|
| Cover         | Polycarbonate   | 14.8 x 5.2    | Diffused/Transparent/Opal                 |
| End Cap       | Polycarbonate   | 17.5 x 16.6   | Grey/White/Silver, With hole/Without hole |
| Mounting Clip | Stainless Steel | 20 x 9.2 x 15 | Stainless Steel                           |