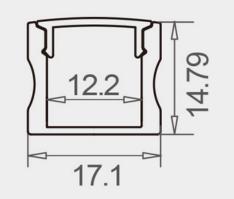

We offer any length of Extrusion between 0.5M and 3M meaning that custom lengths between these sizes are fully achievable.

LED Extrusion SpecificationsDimensions17 x 15mmMaterialAluminiumLighting Source Width12mmSurfaceAnodised/PaintedIP RatingIP20Warranty3 yearsCertificationCE