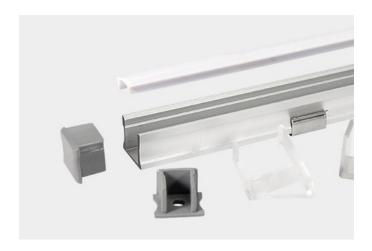

Extrusion Colour Options:

Installation Options:

| Accessories   | Material        | Size (mm)     | Colour                                    |
|---------------|-----------------|---------------|-------------------------------------------|
| Cover         | Polycarbonate   | 14.8 x 5.2    | Diffused/Transparent/Opal                 |
| End Cap       | Polycarbonate   | 17.5 x 16.6   | Grey/White/Silver, With hole/Without hole |
| Mounting Clip | Stainless Steel | 20 x 9.2 x 15 | Stainless Steel                           |