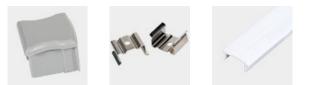

Extrusion Colour Options:

Installation Options:

| Accessories   | Material        | Size (mm)     | Colour                                    |
|---------------|-----------------|---------------|-------------------------------------------|
| Cover         | Polycarbonate   | 14.8 x 5.2    | Diffused/Transparent/Opal                 |
| End Cap       | Polycarbonate   | 17.5 x 16.6   | Grey/White/Silver, With hole/Without hole |
| Mounting Clip | Stainless Steel | 20 x 9.2 x 15 | Stainless Steel                           |