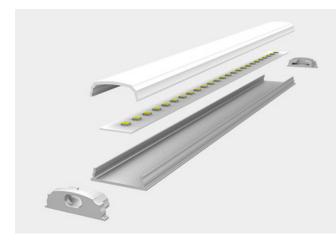

## XT1806

The XT1806 LED extrusion has been designed for surface mounting with the ability to be bent in all directions.

All X-Trusion Profiles can be used as independent lighting sources for practical projects, or to complement lighting designs.

We offer any length of Extrusion between 0.5M and 3M meaning that custom lengths between these sizes are fully achievable.

**Extrusion Colour Options:** 

Installation Options:

| Accessories   | Material        | Size (mm)  | Colour                                    |
|---------------|-----------------|------------|-------------------------------------------|
| Cover         | Polycarbonate   | 15.1 x 4.7 | Diffused/Transparent/Opal                 |
| End Cap       | Polycarbonate   | 18 x 5.8   | Grey/White/Silver, With hole/Without hole |
| Mounting Clip | Stainless Steel | -          | Stainless Steel                           |