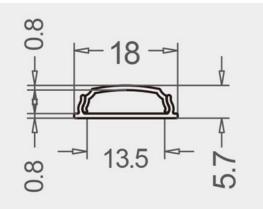

| LED Extrusion Specifications |                  |  |  |
|------------------------------|------------------|--|--|
| Dimensions                   | 18 x 5.7mm       |  |  |
| Material                     | Aluminium        |  |  |
| Lighting Source Width        | 13mm             |  |  |
| Surface                      | Anodised/Painted |  |  |
| IP Rating                    | IP20             |  |  |
| Warranty                     | 3 years          |  |  |
| Certification                | CE               |  |  |