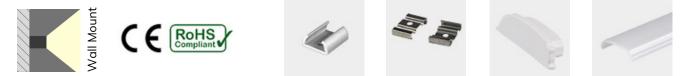

We offer any length of Extrusion between 0.5M and 3M meaning that custom lengths between these sizes are fully achievable.

**Extrusion Colour Options:** 

Installation Options:

| Accessories   | Material        | Size (mm)  | Colour                                    |
|---------------|-----------------|------------|-------------------------------------------|
| Cover         | Polycarbonate   | 15.1 x 4.7 | Diffused/Transparent/Opal                 |
| End Cap       | Polycarbonate   | 18 x 5.8   | Grey/White/Silver, With hole/Without hole |
| Mounting Clip | Stainless Steel | -          | Stainless Steel                           |