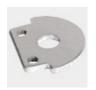

| Accessories   | Material        | Size (mm)       | Colour                         |
|---------------|-----------------|-----------------|--------------------------------|
| Cover         | Polycarbonate   | 19 x 9.8        | Opal                           |
| End Cap       | Polycarbonate   | 20.8 x 15.5     | Silver, With hole/Without hole |
| Mounting Clip | Stainless Steel | 20 x 16.5 x 8.6 | Stainless Steel                |