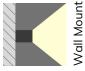

## XT1815B

The XT1815B extrusion has been designed for wall mounted installation.

All X-Trusion Profiles can be used as independent lighting sources for practical projects, or to complement lighting designs.

We offer any length of Extrusion between 0.5M and 3M meaning that custom lengths between these sizes are fully achievable.

**Extrusion Colour Options:** 

ilver

Installation Options:

| LED Extrusion Specifications |                  |  |
|------------------------------|------------------|--|
| Dimensions                   | 17.6 x 15.64mm   |  |
| Material Aluminium           |                  |  |
| Lighting Source Width        | 13mm             |  |
| Surface                      | Anodised/Painted |  |
| IP Rating                    | IP20             |  |
| Warranty                     | 3 years          |  |
| Certification                | CE               |  |