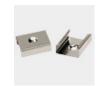

| Accessories   | Material        | Size (mm)       | Colour                         |
|---------------|-----------------|-----------------|--------------------------------|
| Cover         | Polycarbonate   | 19 x 9.8        | Opal                           |
| End Cap       | Polycarbonate   | 20.8 x 15.5     | Silver, With hole/Without hole |
| Mounting Clip | Stainless Steel | 20 x 16.5 x 8.6 | Stainless Steel                |