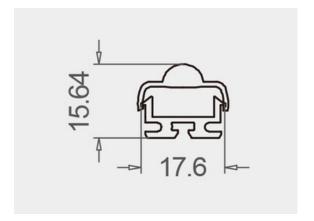

We offer any length of Extrusion between 0.5M and 3M meaning that custom lengths between these sizes are fully achievable.

**Extrusion Colour Options:** 

ilver

Installation Options:

| LED Extrusion Specifications |                  |  |
|------------------------------|------------------|--|
| Dimensions                   | 17.6 x 15.64mm   |  |
| Material Aluminium           |                  |  |
| Lighting Source Width        | 13mm             |  |
| Surface                      | Anodised/Painted |  |
| IP Rating                    | IP20             |  |
| Warranty                     | 3 years          |  |
| Certification                | CE               |  |