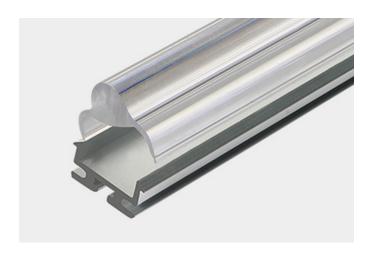

## XT1815B

The XT1815B extrusion has been designed for wall mounted installation.

All X-Trusion Profiles can be used as independent lighting sources for practical projects, or to complement lighting designs.

We offer any length of Extrusion between 0.5M and 3M meaning that custom lengths between these sizes are fully achievable.

**Extrusion Colour Options:** 

ilver

Installation Options:

| LED Extrusion Specifications |                  |  |
|------------------------------|------------------|--|
| Dimensions                   | 17.6 x 15.64mm   |  |
| Material Aluminium           |                  |  |
| Lighting Source Width        | 13mm             |  |
| Surface                      | Anodised/Painted |  |
| IP Rating                    | IP20             |  |
| Warranty                     | 3 years          |  |
| Certification                | CE               |  |