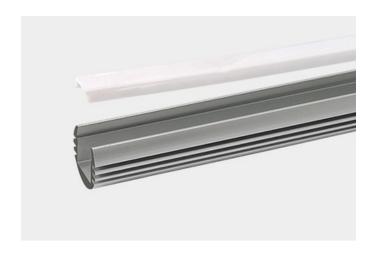

## XT1818

The XT1818 extrusion has been designed for hanging installation.

All X-Trusion Profiles can be used as independent lighting sources for practical projects, or to complement lighting designs.

We offer any length of Extrusion between 0.5M and 3M meaning that custom lengths between these sizes are fully achievable.

**Extrusion Colour Options:** 

5

בו אור

**Installation Options:** 

| LED Extrusion Specifications |                  |  |
|------------------------------|------------------|--|
| Dimensions                   | 18.5 x 15.8mm    |  |
| Material                     | Aluminium        |  |
| Lighting Source Width        | 11mm             |  |
| Surface                      | Anodised/Painted |  |
| IP Rating                    | IP20             |  |
| Warranty                     | 3 years          |  |
| Certification                | CE               |  |