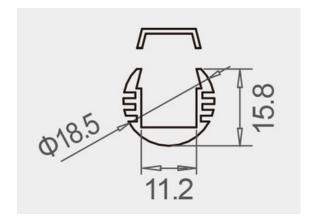

**Extrusion Colour Options:** 

5

בו אור

**Installation Options:** 

| LED Extrusion Specifications |                  |  |
|------------------------------|------------------|--|
| Dimensions                   | 18.5 x 15.8mm    |  |
| Material                     | Aluminium        |  |
| Lighting Source Width        | 11mm             |  |
| Surface                      | Anodised/Painted |  |
| IP Rating                    | IP20             |  |
| Warranty                     | 3 years          |  |
| Certification                | CE               |  |