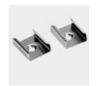

| Accessories   | Material        | Size (mm)   | Colour                                    |
|---------------|-----------------|-------------|-------------------------------------------|
| Cover         | Polycarbonate   | 12.9 x 4    | Diffused/Transparent/Opal                 |
| End Cap       | Polycarbonate   | 18.5 x 18.5 | Grey/Silver/White, With hole/Without hole |
| Mounting Clip | Stainless Steel | -           | Stainless Steel                           |