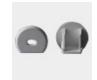

| Accessories   | Material        | Size (mm)   | Colour                                    |
|---------------|-----------------|-------------|-------------------------------------------|
| Cover         | Polycarbonate   | 12.9 x 4    | Diffused/Transparent/Opal                 |
| End Cap       | Polycarbonate   | 18.5 x 18.5 | Grey/Silver/White, With hole/Without hole |
| Mounting Clip | Stainless Steel | -           | Stainless Steel                           |