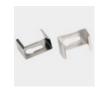

We offer any length of Extrusion between 0.5M and 3M meaning that custom lengths between these sizes are fully achievable.

**Extrusion Colour Options:** 

Installation Options:

Certification

CE

| Accessories   | Material        | Size (mm)  | Colour                                    |
|---------------|-----------------|------------|-------------------------------------------|
| Cover         | Polycarbonate   | 12.9 x 4   | Diffused/Transparent/Opal                 |
| End Cap       | Polycarbonate   | 19.2 x 8.5 | Grey/Silver/White, With hole/Without hole |
| Mounting Clip | Stainless Steel | -          | Stainless Steel                           |