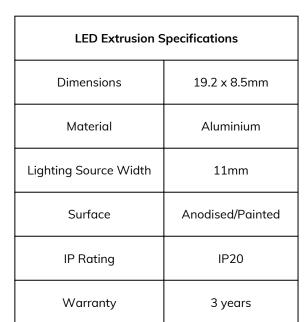

## XT1908

**\-**TRUSION

The XT1908 extrusion has been designed to be recessed into surfaces.

All X-Trusion Profiles can be used as independent lighting sources for practical projects, or to complement lighting designs.

We offer any length of Extrusion between 0.5M and 3M meaning that custom lengths between these sizes are fully achievable.

**Extrusion Colour Options:** 

Installation Options:

Certification

CE

| Accessories   | Material        | Size (mm)  | Colour                                    |
|---------------|-----------------|------------|-------------------------------------------|
| Cover         | Polycarbonate   | 12.9 x 4   | Diffused/Transparent/Opal                 |
| End Cap       | Polycarbonate   | 19.2 x 8.5 | Grey/Silver/White, With hole/Without hole |
| Mounting Clip | Stainless Steel | -          | Stainless Steel                           |