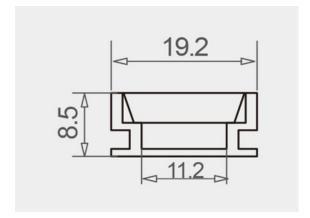

We offer any length of Extrusion between 0.5M and 3M meaning that custom lengths between these sizes are fully achievable.

**Extrusion Colour Options:** 

Installation Options:

Certification

CE

| Accessories   | Material        | Size (mm)  | Colour                                    |
|---------------|-----------------|------------|-------------------------------------------|
| Cover         | Polycarbonate   | 12.9 x 4   | Diffused/Transparent/Opal                 |
| End Cap       | Polycarbonate   | 19.2 x 8.5 | Grey/Silver/White, With hole/Without hole |
| Mounting Clip | Stainless Steel | -          | Stainless Steel                           |