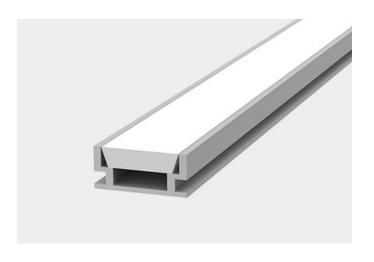

## XT1908

**\-**TRUSION

The XT1908 extrusion has been designed to be recessed into surfaces.

All X-Trusion Profiles can be used as independent lighting sources for practical projects, or to complement lighting designs.