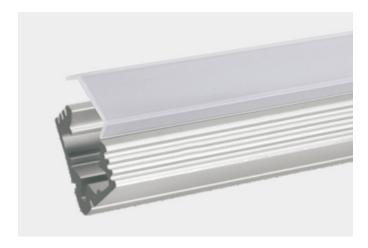

## XT1919

The XT1919 extrusion has been designed for wall mounted installation.

All X-Trusion Profiles can be used as independent lighting sources for practical projects, or to complement lighting designs.

We offer any length of Extrusion between 0.5M and 3M meaning that custom lengths between these sizes are fully achievable.

**Extrusion Colour Options:** 

Installation Options:

| LED Extrusion Specifications |                  |  |
|------------------------------|------------------|--|
| Dimensions                   | 19 x 19 mm       |  |
| Material Aluminium           |                  |  |
| Lighting Source Width        | 11mm             |  |
| Surface                      | Anodised/Painted |  |
| IP Rating                    | IP20             |  |
| Warranty                     | 3 years          |  |
| Certification                | CE               |  |