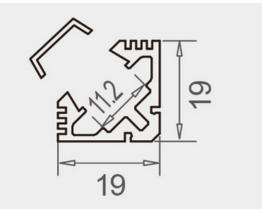

We offer any length of Extrusion between 0.5M and 3M meaning that custom lengths between these sizes are fully achievable.

**Extrusion Colour Options:** 

Installation Options:

| LED Extrusion Specifications |                  |  |
|------------------------------|------------------|--|
| Dimensions                   | 19 x 19 mm       |  |
| Material Aluminium           |                  |  |
| Lighting Source Width        | 11mm             |  |
| Surface                      | Anodised/Painted |  |
| IP Rating                    | IP20             |  |
| Warranty                     | 3 years          |  |
| Certification                | CE               |  |