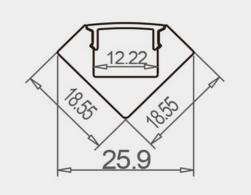

We offer any length of Extrusion between 0.5M and 3M meaning that custom lengths between these sizes are fully achievable.

Installation Options:

| LED Extrusion Specifications |                  |  |
|------------------------------|------------------|--|
| Dimensions                   | 18.5 x 18.5mm    |  |
| Material Aluminium           |                  |  |
| Lighting Source Width        | 12mm             |  |
| Surface                      | Anodised/Painted |  |
| IP Rating                    | IP20             |  |
| Warranty                     | 3 years          |  |
| Certification                | CE               |  |