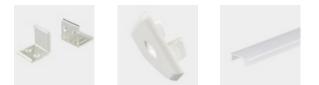

| Accessories   | Material        | Size (mm)       | Colour                                    |
|---------------|-----------------|-----------------|-------------------------------------------|
| Cover         | Polycarbonate   | 14.8 x 5.2      | Diffused/Transparent/Opal                 |
| End Cap       | Polycarbonate   | 18.5 x 18.6 x 7 | Grey/Silver/White, With hole/Without hole |
| Mounting Clip | Stainless Steel | -               | Opal                                      |