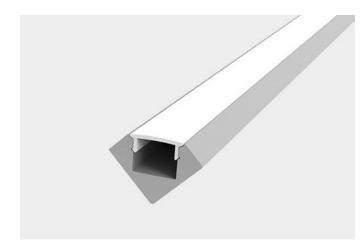

## XT1919D

The XT1919D extrusion has been designed for wall mounted installation.

All X-Trusion Profiles can be used as independent lighting sources for practical projects, or to complement lighting designs.