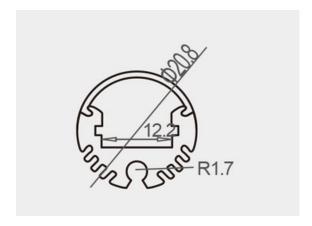

## XT2020

**\-**TRUSION

The XT2020 extrusion has been designed for hanging installation.

All X-Trusion Profiles can be used as independent lighting sources for practical projects, or to complement lighting designs.