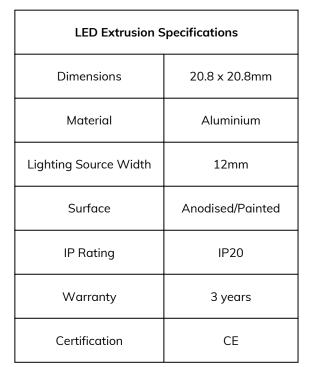

We offer any length of Extrusion between 0.5M and 3M meaning that custom lengths between these sizes are fully achievable.

**Extrusion Colour Options:** 

2

ilver

Installation Options:

| Accessories   | Material        | Size (mm)   | Colour                                    |
|---------------|-----------------|-------------|-------------------------------------------|
| Cover         | Polycarbonate   | 19.8 x 8.1  | Diffused/Transparent/Opal                 |
| End Cap       | Polycarbonate   | 20.8 x 20.8 | Grey/Silver/White, With hole/Without hole |
| Mounting Clip | Stainless Steel | -           | Stainless Steel                           |