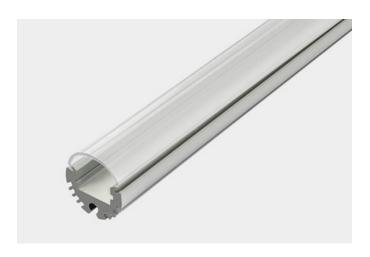

## XT2020

**\-**TRUSION

The XT2020 extrusion has been designed for hanging installation.

All X-Trusion Profiles can be used as independent lighting sources for practical projects, or to complement lighting designs.

We offer any length of Extrusion between 0.5M and 3M meaning that custom lengths between these sizes are fully achievable.

**Extrusion Colour Options:** 

2

ilver

Installation Options:

| Accessories   | Material        | Size (mm)   | Colour                                    |
|---------------|-----------------|-------------|-------------------------------------------|
| Cover         | Polycarbonate   | 19.8 x 8.1  | Diffused/Transparent/Opal                 |
| End Cap       | Polycarbonate   | 20.8 x 20.8 | Grey/Silver/White, With hole/Without hole |
| Mounting Clip | Stainless Steel | -           | Stainless Steel                           |