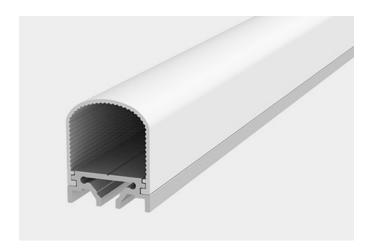

## XT2025

The XT2025 extrusion has been designed for hanging installation.

All X-Trusion Profiles can be used as independent lighting sources for practical projects, or to complement lighting designs.

We offer any length of Extrusion between 0.5M and 3M meaning that custom lengths between these sizes are fully achievable.

**Extrusion Colour Options:** 

Installation Options:

| LED Extrusion Specifications |                  |  |
|------------------------------|------------------|--|
| Dimensions                   | 20 x 24.6mm      |  |
| Material                     | Aluminium        |  |
| Lighting Source Width        | 16mm             |  |
| Surface                      | Anodised/Painted |  |
| IP Rating                    | IP20             |  |
| Warranty                     | 3 years          |  |
| Certification                | CE               |  |