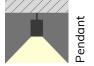

## XT2025

The XT2025 extrusion has been designed for hanging installation.

All X-Trusion Profiles can be used as independent lighting sources for practical projects, or to complement lighting designs.

We offer any length of Extrusion between 0.5M and 3M meaning that custom lengths between these sizes are fully achievable.