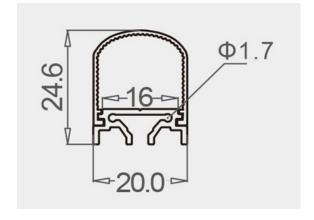

**Extrusion Colour Options:** 

Installation Options:

| LED Extrusion Specifications |                  |  |
|------------------------------|------------------|--|
| Dimensions                   | 20 x 24.6mm      |  |
| Material                     | Aluminium        |  |
| Lighting Source Width        | 16mm             |  |
| Surface                      | Anodised/Painted |  |
| IP Rating                    | IP20             |  |
| Warranty                     | 3 years          |  |
| Certification                | CE               |  |