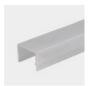

## XT2114

The XT2114 extrusion has been designed for wall mounted installation.

All X-Trusion Profiles can be used as independent lighting sources for practical projects, or to complement lighting designs.

We offer any length of Extrusion between 0.5M and 3M meaning that custom lengths between these sizes are fully achievable.

**Extrusion Colour Options:** 

Installation Options:

| LED Extrusion Specifications |                  |  |
|------------------------------|------------------|--|
| Dimensions                   | 21 x 14mm        |  |
| Material                     | Aluminium        |  |
| Lighting Source Width        | 16.8mm           |  |
| Surface                      | Anodised/Painted |  |
| IP Rating                    | IP20             |  |
| Warranty                     | 3 years          |  |
| Certification                | CE               |  |