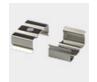

| Accessories   | Material        | Size (mm)     | Colour                                    |
|---------------|-----------------|---------------|-------------------------------------------|
| Cover         | Polycarbonate   | 21 x 14.1     | Diffused/Transparent/Opal                 |
| End Cap       | Polycarbonate   | 21 x 21 x 6.0 | Grey/Silver/White, With hole/Without hole |
| Mounting Clip | Stainless Steel | 24 x 9.3 x 14 | Stainless Steel                           |