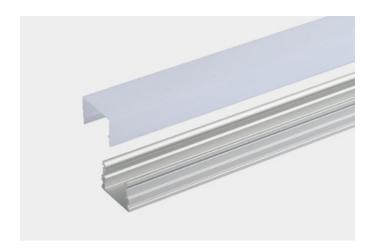

## XT2114

The XT2114 extrusion has been designed for wall mounted installation.

All X-Trusion Profiles can be used as independent lighting sources for practical projects, or to complement lighting designs.

We offer any length of Extrusion between 0.5M and 3M meaning that custom lengths between these sizes are fully achievable.

**Extrusion Colour Options:** 

Installation Options:

| LED Extrusion Specifications |                  |  |
|------------------------------|------------------|--|
| Dimensions                   | 21 x 14mm        |  |
| Material                     | Aluminium        |  |
| Lighting Source Width        | 16.8mm           |  |
| Surface                      | Anodised/Painted |  |
| IP Rating                    | IP20             |  |
| Warranty                     | 3 years          |  |
| Certification                | CE               |  |

| Accessories   | Material        | Size (mm)     | Colour                                    |
|---------------|-----------------|---------------|-------------------------------------------|
| Cover         | Polycarbonate   | 21 x 14.1     | Diffused/Transparent/Opal                 |
| End Cap       | Polycarbonate   | 21 x 21 x 6.0 | Grey/Silver/White, With hole/Without hole |
| Mounting Clip | Stainless Steel | 24 x 9.3 x 14 | Stainless Steel                           |