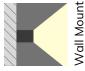

## XT2114

The XT2114 extrusion has been designed for wall mounted installation.

All X-Trusion Profiles can be used as independent lighting sources for practical projects, or to complement lighting designs.