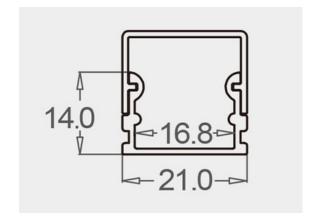

We offer any length of Extrusion between 0.5M and 3M meaning that custom lengths between these sizes are fully achievable.

**Extrusion Colour Options:** 

Installation Options:

| LED Extrusion Specifications |                  |  |
|------------------------------|------------------|--|
| Dimensions                   | 21 x 14mm        |  |
| Material                     | Aluminium        |  |
| Lighting Source Width        | 16.8mm           |  |
| Surface                      | Anodised/Painted |  |
| IP Rating                    | IP20             |  |
| Warranty                     | 3 years          |  |
| Certification                | CE               |  |