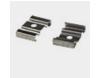

| Accessories   | Material        | Size (mm)     | Colour                                    |
|---------------|-----------------|---------------|-------------------------------------------|
| Cover         | Polycarbonate   | 21 x 17.5     | Diffused/Transparent                      |
| End Cap       | Polycarbonate   | 21 x 24.6 x 9 | Grey/Silver/White, With hole/Without hole |
| Mounting Clip | Stainless Steel | 24 x 9.3 x 14 | Stainless Steel                           |