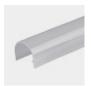

## XT2114B

The XT2114B extrusion has been designed for wall mounted installation.

All X-Trusion Profiles can be used as independent lighting sources for practical projects, or to complement lighting designs.

We offer any length of Extrusion between 0.5M and 3M meaning that custom lengths between these sizes are fully achievable.

**Extrusion Colour Options:** 

ilver

Installation Options:

| LED Extrusion Specifications |                  |  |
|------------------------------|------------------|--|
| Dimensions                   | 21 x 14mm        |  |
| Material                     | Aluminium        |  |
| Lighting Source Width        | 16.8mm           |  |
| Surface                      | Anodised/Painted |  |
| IP Rating                    | IP20             |  |
| Warranty                     | 3 years          |  |
| Certification                | CE               |  |