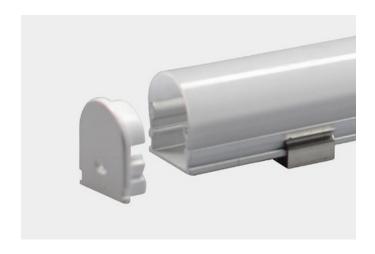

| Accessories   | Material        | Size (mm)     | Colour                                    |
|---------------|-----------------|---------------|-------------------------------------------|
| Cover         | Polycarbonate   | 21 x 17.5     | Diffused/Transparent                      |
| End Cap       | Polycarbonate   | 21 x 24.6 x 9 | Grey/Silver/White, With hole/Without hole |
| Mounting Clip | Stainless Steel | 24 x 9.3 x 14 | Stainless Steel                           |