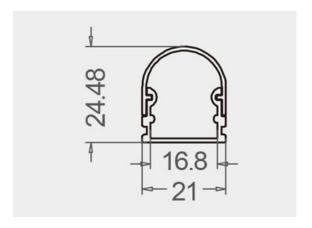

We offer any length of Extrusion between 0.5M and 3M meaning that custom lengths between these sizes are fully achievable.

**Extrusion Colour Options:** 

ilver

Installation Options:

| LED Extrusion Specifications |                  |  |
|------------------------------|------------------|--|
| Dimensions                   | 21 x 14mm        |  |
| Material                     | Aluminium        |  |
| Lighting Source Width        | 16.8mm           |  |
| Surface                      | Anodised/Painted |  |
| IP Rating                    | IP20             |  |
| Warranty                     | 3 years          |  |
| Certification                | CE               |  |