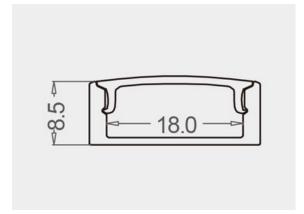

We offer any length of Extrusion between 0.5M and 3M meaning that custom lengths between these sizes are fully achievable.

**Extrusion Colour Options:** 

ilver

Installation Options:

| Accessories   | Material        | Size (mm)       | Colour                                    |
|---------------|-----------------|-----------------|-------------------------------------------|
| Cover         | Polycarbonate   | 12.9 x 4        | Diffused/Transparent                      |
| End Cap       | Polycarbonate   | 22 x 6.1 x 21   | Grey/Silver/White, With hole/Without hole |
| Mounting Clip | Stainless Steel | 20 x 16.5 x 8.6 | Stainless Steel                           |