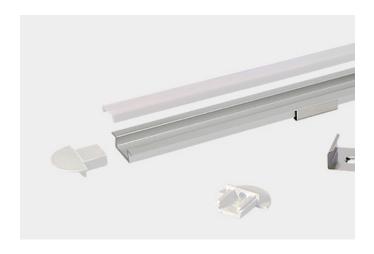

## XT2206

**\\_**-TRUSION

The XT2206 extrusion has been designed for wall mounted installation.

All X-Trusion Profiles can be used as independent lighting sources for practical projects, or to complement lighting designs.

We offer any length of Extrusion between 0.5M and 3M meaning that custom lengths between these sizes are fully achievable.

**Extrusion Colour Options:** 

ilver

Installation Options:

| Accessories   | Material        | Size (mm)       | Colour                                    |
|---------------|-----------------|-----------------|-------------------------------------------|
| Cover         | Polycarbonate   | 12.9 x 4        | Diffused/Transparent                      |
| End Cap       | Polycarbonate   | 22 x 6.1 x 21   | Grey/Silver/White, With hole/Without hole |
| Mounting Clip | Stainless Steel | 20 x 16.5 x 8.6 | Stainless Steel                           |