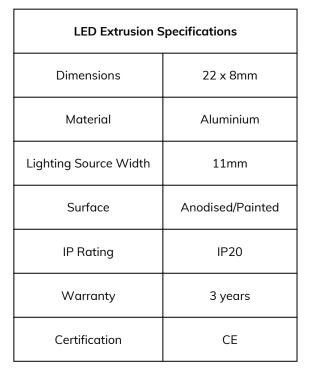

We offer any length of Extrusion between 0.5M and 3M meaning that custom lengths between these sizes are fully achievable.

**Extrusion Colour Options:** 

ilver

Installation Options:

| Accessories   | Material        | Size (mm)       | Colour                                    |
|---------------|-----------------|-----------------|-------------------------------------------|
| Cover         | Polycarbonate   | 12.9 x 4        | Diffused/Transparent                      |
| End Cap       | Polycarbonate   | 22 x 6.1 x 21   | Grey/Silver/White, With hole/Without hole |
| Mounting Clip | Stainless Steel | 20 x 16.5 x 8.6 | Stainless Steel                           |