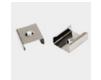

We offer any length of Extrusion between 0.5M and 3M meaning that custom lengths between these sizes are fully achievable.

**Extrusion Colour Options:** 

ilver

Installation Options:

| Accessories   | Material        | Size (mm)       | Colour                                    |
|---------------|-----------------|-----------------|-------------------------------------------|
| Cover         | Polycarbonate   | 12.9 x 4        | Diffused/Transparent                      |
| End Cap       | Polycarbonate   | 22 x 6.1 x 21   | Grey/Silver/White, With hole/Without hole |
| Mounting Clip | Stainless Steel | 20 x 16.5 x 8.6 | Stainless Steel                           |