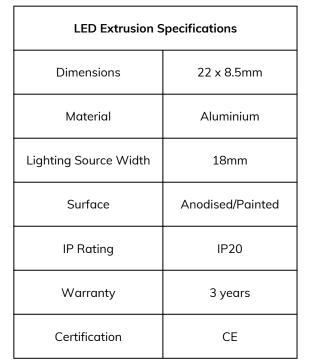

## XT2208

**\-**TRUSION

The XT2208 extrusion has been designed for wall mounted installation.

All X-Trusion Profiles can be used as independent lighting sources for practical projects, or to complement lighting designs.

We offer any length of Extrusion between 0.5M and 3M meaning that custom lengths between these sizes are fully achievable.