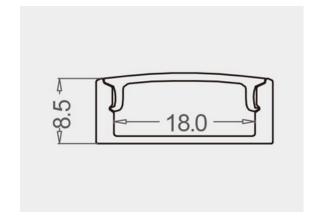

## **Extrusion Colour Options:**

ilver

Surface Mount

Installation Options:

| Accessories   | Material        | Size (mm)     | Colour                                    |
|---------------|-----------------|---------------|-------------------------------------------|
| Cover         | Polycarbonate   | 20.6 x 5      | Diffused/Transparent                      |
| End Cap       | Polycarbonate   | 22.6 x 9      | Grey/Silver/White, With hole/Without hole |
| Mounting Clip | Stainless Steel | 25.3 x 12 x14 | Transparent                               |