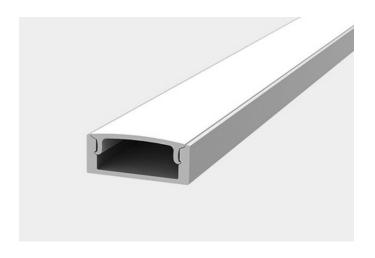

## XT2208

**\-**TRUSION

The XT2208 extrusion has been designed for wall mounted installation.

All X-Trusion Profiles can be used as independent lighting sources for practical projects, or to complement lighting designs.