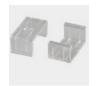

## **Extrusion Colour Options:**

ilver

Surface Mount

Installation Options:

| Accessories   | Material        | Size (mm)     | Colour                                    |
|---------------|-----------------|---------------|-------------------------------------------|
| Cover         | Polycarbonate   | 20.6 x 5      | Diffused/Transparent                      |
| End Cap       | Polycarbonate   | 22.6 x 9      | Grey/Silver/White, With hole/Without hole |
| Mounting Clip | Stainless Steel | 25.3 x 12 x14 | Transparent                               |