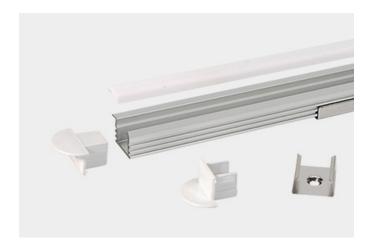

## XT2212

The XT2212 extrusion has been designed to be recessed into surfaces.

All X-Trusion Profiles can be used as independent lighting sources for practical projects, or to complement lighting designs.

We offer any length of Extrusion between 0.5M and 3M meaning that custom lengths between these sizes are fully achievable.

**Extrusion Colour Options:** 

Installation Options:

| LED Extrusion Specifications |                  |  |
|------------------------------|------------------|--|
| Dimensions                   | 22 x 12mm        |  |
| Material Aluminium           |                  |  |
| Lighting Source Width        | 11mm             |  |
| Surface                      | Anodised/Painted |  |
| IP Rating                    | IP20             |  |
| Warranty                     | 3 years          |  |
| Certification                | CE               |  |

| Accessories   | Material        | Size (mm)       | Colour                                    |
|---------------|-----------------|-----------------|-------------------------------------------|
| Cover         | Polycarbonate   | 12.9 x 4        | Diffused/Transparent/Opal                 |
| End Cap       | Polycarbonate   | 22 x 21         | Grey/Silver/White, With hole/Without hole |
| Mounting Clip | Stainless Steel | 20 x 16.5 x 8.6 | Stainless Steel                           |