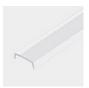

## XT2212

The XT2212 extrusion has been designed to be recessed into surfaces.

All X-Trusion Profiles can be used as independent lighting sources for practical projects, or to complement lighting designs.

We offer any length of Extrusion between 0.5M and 3M meaning that custom lengths between these sizes are fully achievable.

**Extrusion Colour Options:** 

Installation Options:

| LED Extrusion Specifications |                  |  |
|------------------------------|------------------|--|
| Dimensions                   | 22 x 12mm        |  |
| Material Aluminium           |                  |  |
| Lighting Source Width        | 11mm             |  |
| Surface                      | Anodised/Painted |  |
| IP Rating                    | IP20             |  |
| Warranty                     | 3 years          |  |
| Certification                | CE               |  |