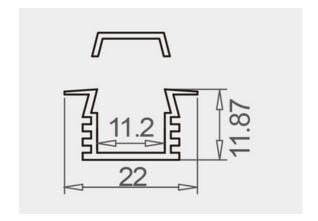

We offer any length of Extrusion between 0.5M and 3M meaning that custom lengths between these sizes are fully achievable.

**Extrusion Colour Options:** 

Installation Options:

| LED Extrusion Specifications |                  |  |
|------------------------------|------------------|--|
| Dimensions                   | 22 x 12mm        |  |
| Material Aluminium           |                  |  |
| Lighting Source Width        | 11mm             |  |
| Surface                      | Anodised/Painted |  |
| IP Rating                    | IP20             |  |
| Warranty                     | 3 years          |  |
| Certification                | CE               |  |