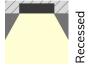

## XT2212

The XT2212 extrusion has been designed to be recessed into surfaces.

All X-Trusion Profiles can be used as independent lighting sources for practical projects, or to complement lighting designs.