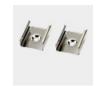

| Accessories   | Material        | Size (mm)       | Colour                                    |
|---------------|-----------------|-----------------|-------------------------------------------|
| Cover         | Polycarbonate   | 12.9 x 4        | Diffused/Transparent/Opal                 |
| End Cap       | Polycarbonate   | 22 x 21         | Grey/Silver/White, With hole/Without hole |
| Mounting Clip | Stainless Steel | 20 x 16.5 x 8.6 | Stainless Steel                           |