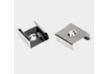

| Accessories   | Material        | Size (mm)       | Colour                                    |
|---------------|-----------------|-----------------|-------------------------------------------|
| Cover         | Polycarbonate   | 11.8 x 4.1      | Diffused/Transparent/Opal                 |
| End Cap       | Polycarbonate   | 22 x 12.1 x 21  | Grey/Silver/White, With hole/Without hole |
| Mounting Clip | Stainless Steel | 20 x 16.5 x 8.6 | Stainless Steel                           |