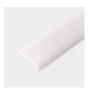

| Accessories   | Material        | Size (mm)       | Colour                                    |
|---------------|-----------------|-----------------|-------------------------------------------|
| Cover         | Polycarbonate   | 11.8 x 4.1      | Diffused/Transparent/Opal                 |
| End Cap       | Polycarbonate   | 22 x 12.1 x 21  | Grey/Silver/White, With hole/Without hole |
| Mounting Clip | Stainless Steel | 20 x 16.5 x 8.6 | Stainless Steel                           |