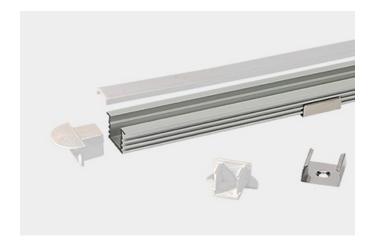

## XT2212D

The XT2212D extrusion has been designed to be recessed into surfaces.

All X-Trusion Profiles can be used as independent lighting sources for practical projects, or to complement lighting designs.

We offer any length of Extrusion between 0.5M and 3M meaning that custom lengths between these sizes are fully achievable.

**Extrusion Colour Options:** 

Installation Options:

| LED Extrusion Specifications |                  |  |
|------------------------------|------------------|--|
| Dimensions                   | 22 x 12mm        |  |
| Material Aluminium           |                  |  |
| Lighting Source Width        | 11mm             |  |
| Surface                      | Anodised/Painted |  |
| IP Rating                    | IP20             |  |
| Warranty                     | 3 years          |  |
| Certification                | CE               |  |

| Accessories   | Material        | Size (mm)       | Colour                                    |
|---------------|-----------------|-----------------|-------------------------------------------|
| Cover         | Polycarbonate   | 11.8 x 4.1      | Diffused/Transparent/Opal                 |
| End Cap       | Polycarbonate   | 22 x 12.1 x 21  | Grey/Silver/White, With hole/Without hole |
| Mounting Clip | Stainless Steel | 20 x 16.5 x 8.6 | Stainless Steel                           |