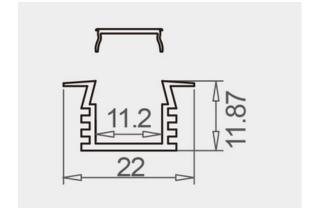

We offer any length of Extrusion between 0.5M and 3M meaning that custom lengths between these sizes are fully achievable.

**Extrusion Colour Options:** 

Installation Options:

| LED Extrusion Specifications |                  |  |
|------------------------------|------------------|--|
| Dimensions                   | 22 x 12mm        |  |
| Material Aluminium           |                  |  |
| Lighting Source Width        | 11mm             |  |
| Surface                      | Anodised/Painted |  |
| IP Rating                    | IP20             |  |
| Warranty                     | 3 years          |  |
| Certification                | CE               |  |