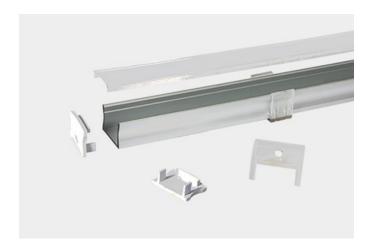

## XT2216

The XT2216 extrusion has been designed to for wall mounted installation.

All X-Trusion Profiles can be used as independent lighting sources for practical projects, or to complement lighting designs.

We offer any length of Extrusion between 0.5M and 3M meaning that custom lengths between these sizes are fully achievable.

**Extrusion Colour Options:** 

Installation Options:

| LED Extrusion Specifications |                  |  |
|------------------------------|------------------|--|
| Dimensions                   | 22.6 x 15.5mm    |  |
| Material Aluminium           |                  |  |
| Lighting Source Width        | 18mm             |  |
| Surface                      | Anodised/Painted |  |
| IP Rating                    | IP20             |  |
| Warranty                     | 3 years          |  |
| Certification                | CE               |  |

| Accessories   | Material        | Size (mm)         | Colour                                    |
|---------------|-----------------|-------------------|-------------------------------------------|
| Cover         | Polycarbonate   | 20.6 x 5          | Diffused/Transparent/Opal                 |
| End Cap       | Polycarbonate   | 22.6 x 15.5 x 2   | Grey/Silver/White, With hole/Without hole |
| Mounting Clip | Stainless Steel | 25.3 x 1.2 x 18.9 | Transparent                               |