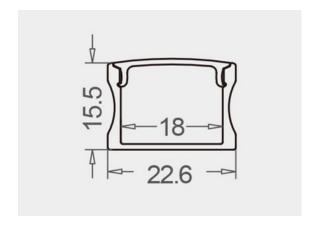

We offer any length of Extrusion between 0.5M and 3M meaning that custom lengths between these sizes are fully achievable.

**Extrusion Colour Options:** 

Installation Options:

| LED Extrusion Specifications |                  |  |
|------------------------------|------------------|--|
| Dimensions                   | 22.6 x 15.5mm    |  |
| Material Aluminium           |                  |  |
| Lighting Source Width        | 18mm             |  |
| Surface                      | Anodised/Painted |  |
| IP Rating                    | IP20             |  |
| Warranty                     | 3 years          |  |
| Certification                | CE               |  |