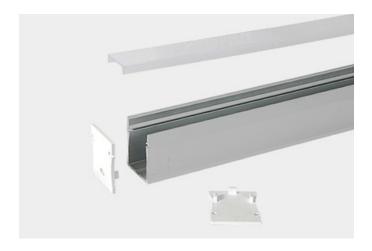

## XT2320

The XT2320 extrusion has been designed to for wall mounted installation.

All X-Trusion Profiles can be used as independent lighting sources for practical projects, or to complement lighting designs.

We offer any length of Extrusion between 0.5M and 3M meaning that custom lengths between these sizes are fully achievable.

**Extrusion Colour Options:** 

ilver

Installation Options:

| LED Extrusion Specifications |                  |  |
|------------------------------|------------------|--|
| Dimensions                   | 23.2 x 28mm      |  |
| Material                     | Aluminium        |  |
| Lighting Source Width        | 19mm             |  |
| Surface                      | Anodised/Painted |  |
| IP Rating                    | IP20             |  |
| Warranty                     | 3 years          |  |
| Certification                | CE               |  |

| Accessories | Material      | Size (mm) | Colour                                    |
|-------------|---------------|-----------|-------------------------------------------|
| Cover       | Polycarbonate | 21 x 5.5  | Diffused/Transparent/Opal                 |
| End Cap     | Polycarbonate | 23.2 x 28 | Grey/Silver/White, With hole/Without hole |