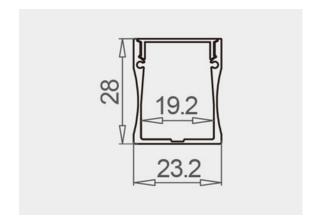

We offer any length of Extrusion between 0.5M and 3M meaning that custom lengths between these sizes are fully achievable.

**Extrusion Colour Options:** 

ilver

Installation Options:

| LED Extrusion Specifications |                  |  |
|------------------------------|------------------|--|
| Dimensions                   | 23.2 x 28mm      |  |
| Material                     | Aluminium        |  |
| Lighting Source Width        | 19mm             |  |
| Surface                      | Anodised/Painted |  |
| IP Rating                    | IP20             |  |
| Warranty                     | 3 years          |  |
| Certification                | CE               |  |