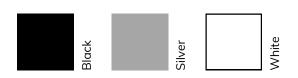

------|--|
| Dimensions                   | 23 x 34.48mm     |  |
| Material                     | Aluminium        |  |
| Lighting Source Width        | 13mm             |  |
| Surface                      | Anodised/Painted |  |
| IP Rating                    | IP20             |  |
| Warranty                     | 3 years          |  |
| Certification                | CE               |  |

Γ





| Accessories | Material      | Size (mm)     | Colour                                    |
|-------------|---------------|---------------|-------------------------------------------|
| Cover       | Polycarbonate | -             | Diffused/Transparent/Opal                 |
| End Cap     | Polycarbonate | 23 x 34.5 x 7 | Grey/Silver/White, With hole/Without hole |

Extrusion Colour Options:



Installation Options: