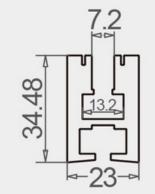

We offer any length of Extrusion between 0.5M and 3M meaning that custom lengths between these sizes are fully achievable.

| LED Extrusion Specifications |                  |  |
|------------------------------|------------------|--|
| Dimensions                   | 23 x 34.48mm     |  |
| Material                     | Aluminium        |  |
| Lighting Source Width        | 13mm             |  |
| Surface                      | Anodised/Painted |  |
| IP Rating                    | IP20             |  |
| Warranty                     | 3 years          |  |
| Certification                | CE               |  |