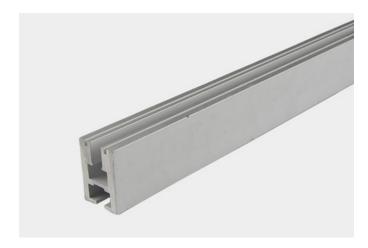

## XT2335

The XT2335 extrusion has been designed to for wall mounted installation.

All X-Trusion Profiles can be used as independent lighting sources for practical projects, or to complement lighting designs.