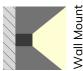

## XT2406

-TRUSION

The XT2406 extrusion has been designed to for wall mounted installation.

All X-Trusion Profiles can be used as independent lighting sources for practical projects, or to complement lighting designs.