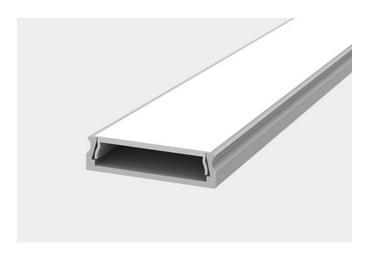

## XT2406

-TRUSION

The XT2406 extrusion has been designed to for wall mounted installation.

All X-Trusion Profiles can be used as independent lighting sources for practical projects, or to complement lighting designs.