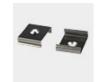

We offer any length of Extrusion between 0.5M and 3M meaning that custom lengths between these sizes are fully achievable.

**Extrusion Colour Options:** 

Installation Options:

| Accessories   | Material        | Size (mm)         | Colour                                    |
|---------------|-----------------|-------------------|-------------------------------------------|
| Cover         | Polycarbonate   | 21.3 x 4.1        | Diffused/Transparent/Opal                 |
| End Cap       | Polycarbonate   | 23.8 x 6.4 x 11.8 | Grey/White/Silver, With hole/Without hole |
| Mounting Clip | Stainless Steel | 25.3 x 7.8 x 20   | Stainless Steel                           |