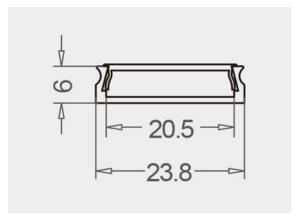

We offer any length of Extrusion between 0.5M and 3M meaning that custom lengths between these sizes are fully achievable.

**Extrusion Colour Options:** 

Installation Options:

| Accessories   | Material        | Size (mm)         | Colour                                    |
|---------------|-----------------|-------------------|-------------------------------------------|
| Cover         | Polycarbonate   | 21.3 x 4.1        | Diffused/Transparent/Opal                 |
| End Cap       | Polycarbonate   | 23.8 x 6.4 x 11.8 | Grey/White/Silver, With hole/Without hole |
| Mounting Clip | Stainless Steel | 25.3 x 7.8 x 20   | Stainless Steel                           |