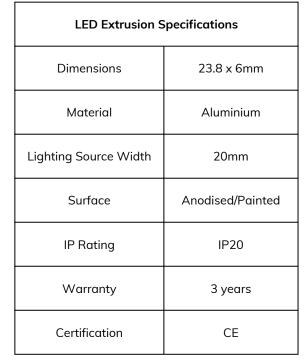

We offer any length of Extrusion between 0.5M and 3M meaning that custom lengths between these sizes are fully achievable.

**Extrusion Colour Options:** 

Installation Options:

| Accessories   | Material        | Size (mm)         | Colour                                    |
|---------------|-----------------|-------------------|-------------------------------------------|
| Cover         | Polycarbonate   | 21.3 x 4.1        | Diffused/Transparent/Opal                 |
| End Cap       | Polycarbonate   | 23.8 x 6.4 x 11.8 | Grey/White/Silver, With hole/Without hole |
| Mounting Clip | Stainless Steel | 25.3 x 7.8 x 20   | Stainless Steel                           |