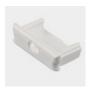

We offer any length of Extrusion between 0.5M and 3M meaning that custom lengths between these sizes are fully achievable.

**Extrusion Colour Options:** 

Installation Options:

| Accessories   | Material        | Size (mm)         | Colour                                    |
|---------------|-----------------|-------------------|-------------------------------------------|
| Cover         | Polycarbonate   | 21.3 x 4.1        | Diffused/Transparent/Opal                 |
| End Cap       | Polycarbonate   | 23.8 x 6.4 x 11.8 | Grey/White/Silver, With hole/Without hole |
| Mounting Clip | Stainless Steel | 25.3 x 7.8 x 20   | Stainless Steel                           |