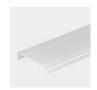

We offer any length of Extrusion between 0.5M and 3M meaning that custom lengths between these sizes are fully achievable.

**Extrusion Colour Options:** 

Installation Options:

| Accessories   | Material        | Size (mm)         | Colour                                    |
|---------------|-----------------|-------------------|-------------------------------------------|
| Cover         | Polycarbonate   | 21.3 x 4.1        | Diffused/Transparent/Opal                 |
| End Cap       | Polycarbonate   | 23.8 x 6.4 x 11.8 | Grey/White/Silver, With hole/Without hole |
| Mounting Clip | Stainless Steel | 25.3 x 7.8 x 20   | Stainless Steel                           |