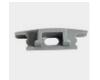

| Accessories   | Material        | Size (mm)        | Colour                                    |
|---------------|-----------------|------------------|-------------------------------------------|
| Cover         | Polycarbonate   | 14.8 x 5.2       | Diffused/Transparent/Opal                 |
| End Cap       | Polycarbonate   | 24.8 x 7.5       | Grey/White/Silver, With hole/Without hole |
| Mounting Clip | Stainless Steel | 19.5 x 7.7 x 0.3 | Stainless Steel                           |