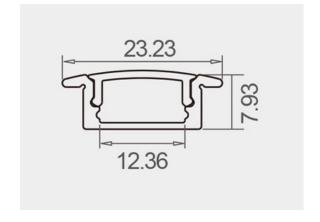

We offer any length of Extrusion between 0.5M and 3M meaning that custom lengths between these sizes are fully achievable.

**Extrusion Colour Options:** 

ilver

Installation Options:

| LED Extrusion Specifications |                  |  |
|------------------------------|------------------|--|
| Dimensions                   | 23.23 x 7.93mm   |  |
| Material Aluminium           |                  |  |
| Lighting Source Width        | 12mm             |  |
| Surface                      | Anodised/Painted |  |
| IP Rating                    | IP20             |  |
| Warranty                     | 3 years          |  |
| Certification                | CE               |  |