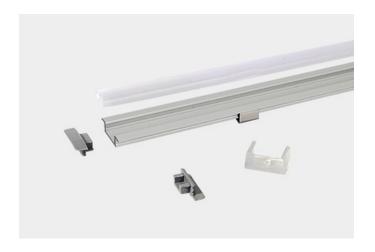

## XT2507

The XT2507 extrusion has been designed to be recessed into surfaces.

All X-Trusion Profiles can be used as independent lighting sources for practical projects, or to complement lighting designs.

We offer any length of Extrusion between 0.5M and 3M meaning that custom lengths between these sizes are fully achievable.

**Extrusion Colour Options:** 

ilver

Installation Options:

| LED Extrusion Specifications |                  |  |
|------------------------------|------------------|--|
| Dimensions                   | 23.23 x 7.93mm   |  |
| Material Aluminium           |                  |  |
| Lighting Source Width        | 12mm             |  |
| Surface                      | Anodised/Painted |  |
| IP Rating                    | IP20             |  |
| Warranty                     | 3 years          |  |
| Certification                | CE               |  |

| Accessories   | Material        | Size (mm)        | Colour                                    |
|---------------|-----------------|------------------|-------------------------------------------|
| Cover         | Polycarbonate   | 14.8 x 5.2       | Diffused/Transparent/Opal                 |
| End Cap       | Polycarbonate   | 24.8 x 7.5       | Grey/White/Silver, With hole/Without hole |
| Mounting Clip | Stainless Steel | 19.5 x 7.7 x 0.3 | Stainless Steel                           |