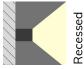

## XT2507

The XT2507 extrusion has been designed to be recessed into surfaces.

All X-Trusion Profiles can be used as independent lighting sources for practical projects, or to complement lighting designs.