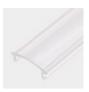

| Accessories   | Material        | Size (mm)        | Colour                                    |
|---------------|-----------------|------------------|-------------------------------------------|
| Cover         | Polycarbonate   | 14.8 x 5.2       | Diffused/Transparent/Opal                 |
| End Cap       | Polycarbonate   | 24.8 x 7.5       | Grey/White/Silver, With hole/Without hole |
| Mounting Clip | Stainless Steel | 19.5 x 7.7 x 0.3 | Stainless Steel                           |