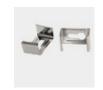

| Accessories   | Material        | Size (mm)        | Colour                                    |
|---------------|-----------------|------------------|-------------------------------------------|
| Cover         | Polycarbonate   | 14.8 x 5.2       | Diffused/Transparent/Opal                 |
| End Cap       | Polycarbonate   | 24.8 x 7.5       | Grey/White/Silver, With hole/Without hole |
| Mounting Clip | Stainless Steel | 19.5 x 7.7 x 0.3 | Stainless Steel                           |