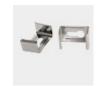

| Accessories   | Material        | Size (mm)        | Colour                                    |
|---------------|-----------------|------------------|-------------------------------------------|
| Cover         | Polycarbonate   | 12.2 x 5.2       | Diffused/Transparent/Opal                 |
| End Cap       | Polycarbonate   | 24.8 x 7.5       | Grey/White/Silver, With hole/Without hole |
| Mounting Clip | Stainless Steel | 19.5 x 7.7 x 0.3 | Stainless Steel                           |