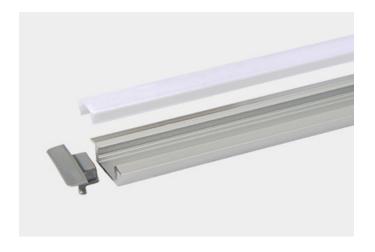

## XT2507B

The XT2507B extrusion has been designed to be recessed into surfaces.

All X-Trusion Profiles can be used as independent lighting sources for practical projects, or to complement lighting designs.

We offer any length of Extrusion between 0.5M and 3M meaning that custom lengths between these sizes are fully achievable.

**Extrusion Colour Options:** 

ilver

Installation Options:

| LED Extrusion Specifications |                  |  |
|------------------------------|------------------|--|
| Dimensions                   | 24.8 x 6.9mm     |  |
| Material                     | Aluminium        |  |
| Lighting Source Width        | 12mm             |  |
| Surface                      | Anodised/Painted |  |
| IP Rating                    | IP20             |  |
| Warranty                     | 3 years          |  |
| Certification                | CE               |  |

| Accessories   | Material        | Size (mm)        | Colour                                    |
|---------------|-----------------|------------------|-------------------------------------------|
| Cover         | Polycarbonate   | 12.2 x 5.2       | Diffused/Transparent/Opal                 |
| End Cap       | Polycarbonate   | 24.8 x 7.5       | Grey/White/Silver, With hole/Without hole |
| Mounting Clip | Stainless Steel | 19.5 x 7.7 x 0.3 | Stainless Steel                           |