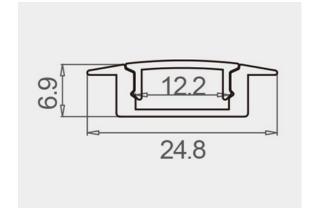

We offer any length of Extrusion between 0.5M and 3M meaning that custom lengths between these sizes are fully achievable.

**Extrusion Colour Options:** 

ilver

Installation Options:

| LED Extrusion Specifications |                  |  |
|------------------------------|------------------|--|
| Dimensions                   | 24.8 x 6.9mm     |  |
| Material                     | Aluminium        |  |
| Lighting Source Width        | 12mm             |  |
| Surface                      | Anodised/Painted |  |
| IP Rating                    | IP20             |  |
| Warranty                     | 3 years          |  |
| Certification                | CE               |  |