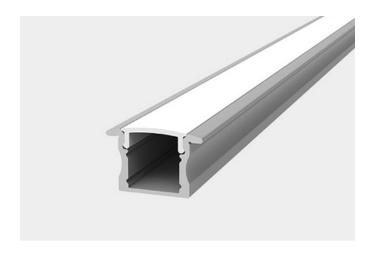

## XT2515

The XT2515 extrusion has been designed to be recessed into surfaces.

All X-Trusion Profiles can be used as independent lighting sources for practical projects, or to complement lighting designs.

We offer any length of Extrusion between 0.5M and 3M meaning that custom lengths between these sizes are fully achievable.

**Extrusion Colour Options:** 

200

ilver

Installation Options:

| LED Extrusion Specifications |                |  |
|------------------------------|----------------|--|
| Dimensions                   | 24.8 x 14.79mm |  |
| Material Aluminium           |                |  |
| Lighting Source Width        | 12mm           |  |
| Surface Anodised/Painte      |                |  |
| IP Rating                    | IP20           |  |
| Warranty                     | 3 years        |  |
| Certification                | CE             |  |