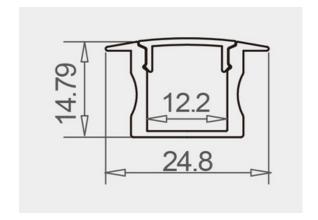

We offer any length of Extrusion between 0.5M and 3M meaning that custom lengths between these sizes are fully achievable.

**Extrusion Colour Options:** 

200

ilver

Installation Options:

| LED Extrusion Specifications |                |  |
|------------------------------|----------------|--|
| Dimensions                   | 24.8 x 14.79mm |  |
| Material Aluminium           |                |  |
| Lighting Source Width        | 12mm           |  |
| Surface Anodised/Painte      |                |  |
| IP Rating                    | IP20           |  |
| Warranty                     | 3 years        |  |
| Certification                | CE             |  |