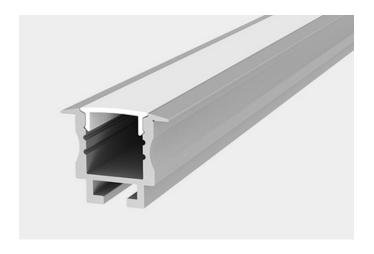

## XT2520

The XT2520 extrusion has been designed to be recessed into surfaces.

All X-Trusion Profiles can be used as independent lighting sources for practical projects, or to complement lighting designs.

We offer any length of Extrusion between 0.5M and 3M meaning that custom lengths between these sizes are fully achievable.

**Extrusion Colour Options:** 

ilver

Installation Options:

| LED Extrusion Specifications |                  |  |
|------------------------------|------------------|--|
| Dimensions                   | 23.7 x 19.7mm    |  |
| Material                     | Aluminium        |  |
| Lighting Source Width        | 12mm             |  |
| Surface                      | Anodised/Painted |  |
| IP Rating                    | IP20             |  |
| Warranty                     | 3 years          |  |
| Certification                | CE               |  |