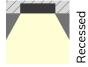

## XT2520

The XT2520 extrusion has been designed to be recessed into surfaces.

All X-Trusion Profiles can be used as independent lighting sources for practical projects, or to complement lighting designs.