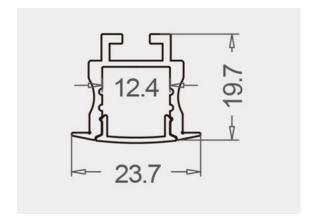

We offer any length of Extrusion between 0.5M and 3M meaning that custom lengths between these sizes are fully achievable.

**Extrusion Colour Options:** 

ilver

Installation Options:

| LED Extrusion Specifications |                  |  |
|------------------------------|------------------|--|
| Dimensions                   | 23.7 x 19.7mm    |  |
| Material                     | Aluminium        |  |
| Lighting Source Width        | 12mm             |  |
| Surface                      | Anodised/Painted |  |
| IP Rating                    | IP20             |  |
| Warranty                     | 3 years          |  |
| Certification                | CE               |  |