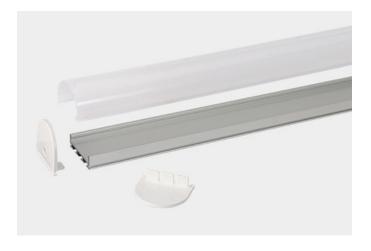

## XT2618

The XT2618 extrusion has been designed to be recessed into surfaces.

All X-Trusion Profiles can be used as independent lighting sources for practical projects, or to complement lighting designs.

We offer any length of Extrusion between 0.5M and 3M meaning that custom lengths between these sizes are fully achievable.

**Extrusion Colour Options:** 

Installation Options:

| LED Extrusion Specifications |                  |  |
|------------------------------|------------------|--|
| Dimensions                   | 26.2 x 22.8mm    |  |
| Material Aluminium           |                  |  |
| Lighting Source Width        | 22mm             |  |
| Surface                      | Anodised/Painted |  |
| IP Rating                    | IP20             |  |
| Warranty                     | 3 years          |  |
| Certification                | CE               |  |

| Accessories   | Material        | Size (mm)   | Colour                                    |
|---------------|-----------------|-------------|-------------------------------------------|
| Cover         | Polycarbonate   | 26.2 x 22.8 | Diffused/Transparent/Opal                 |
| End Cap       | Polycarbonate   | 23.7 x 15.6 | Grey/White/Silver, With hole/Without hole |
| Mounting Clip | Stainless Steel | -           | Stainless Steel                           |