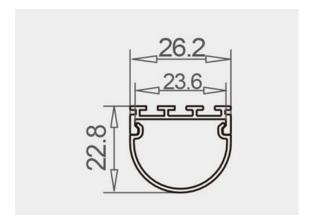

We offer any length of Extrusion between 0.5M and 3M meaning that custom lengths between these sizes are fully achievable.

**Extrusion Colour Options:** 

Installation Options:

| LED Extrusion Specifications |                  |  |
|------------------------------|------------------|--|
| Dimensions                   | 26.2 x 22.8mm    |  |
| Material Aluminium           |                  |  |
| Lighting Source Width        | 22mm             |  |
| Surface                      | Anodised/Painted |  |
| IP Rating                    | IP20             |  |
| Warranty                     | 3 years          |  |
| Certification                | CE               |  |