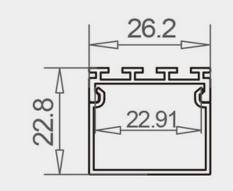

We offer any length of Extrusion between 0.5M and 3M meaning that custom lengths between these sizes are fully achievable.

| LED Extrusion Specifications |                  |  |
|------------------------------|------------------|--|
| Dimensions                   | 26.2 x 22.8mm    |  |
| Material                     | Aluminium        |  |
| Lighting Source Width        | 22mm             |  |
| Surface                      | Anodised/Painted |  |
| IP Rating                    | IP20             |  |
| Warranty                     | 3 years          |  |
| Certification                | CE               |  |