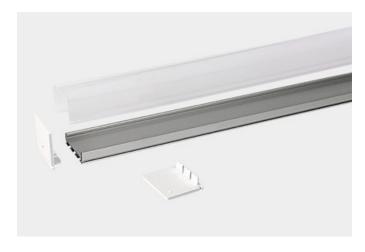

## XT2618B

The XT2618B extrusion has been designed for wall mounted installation.

All X-Trusion Profiles can be used as independent lighting sources for practical projects, or to complement lighting designs.

Γ

**Extrusion Colour Options:** 

Installation Options:

| Accessories   | Material        | Size (mm)       | Colour                                    |
|---------------|-----------------|-----------------|-------------------------------------------|
| Cover         | Polycarbonate   | 26.2 x 19       | Diffused/Transparent/Opal                 |
| End Cap       | Polycarbonate   | 26.2 x 23.4 x 7 | Grey/White/Silver, With hole/Without hole |
| Mounting Clip | Stainless Steel | -               | Stainless Steel                           |