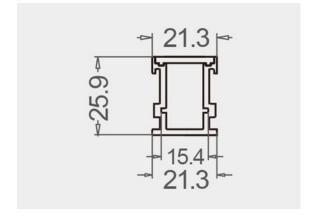

We offer any length of Extrusion between 0.5M and 3M meaning that custom lengths between these sizes are fully achievable.

**Extrusion Colour Options:** 

5

ilver

Installation Options:

| LED Extrusion Specifications |                  |  |
|------------------------------|------------------|--|
| Dimensions                   | 21.3 x 25.9mm    |  |
| Material                     | Aluminium        |  |
| Lighting Source Width        | 12mm             |  |
| Surface                      | Anodised/Painted |  |
| IP Rating                    | IP20             |  |
| Warranty                     | 3 years          |  |
| Certification                | CE               |  |