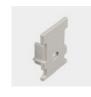

| Accessories   | Material        | Size (mm)        | Colour                                    |
|---------------|-----------------|------------------|-------------------------------------------|
| Cover         | Polycarbonate   | 19.3 x 2.9       | Diffused/Transparent/Opal                 |
| End Cap       | Polycarbonate   | 27.1 x 11 x 11.5 | Grey/White/Silver, With hole/Without hole |
| Mounting Clip | Stainless Steel | -                | Stainless Steel                           |