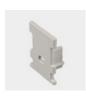

| Accessories   | Material        | Size (mm)        | Colour                                    |
|---------------|-----------------|------------------|-------------------------------------------|
| Cover         | Polycarbonate   | 19.3 x 2.9       | Diffused/Transparent/Opal                 |
| End Cap       | Polycarbonate   | 27.1 x 11 x 11.5 | Grey/White/Silver, With hole/Without hole |
| Mounting Clip | Stainless Steel | -                | Stainless Steel                           |