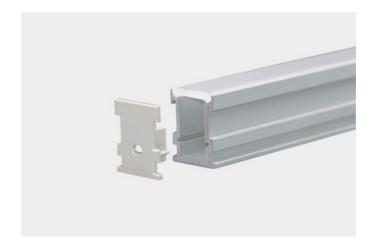

## XT2621

The XT2621 extrusion has been designed for wall mounted installation.

All X-Trusion Profiles can be used as independent lighting sources for practical projects, or to complement lighting designs.

We offer any length of Extrusion between 0.5M and 3M meaning that custom lengths between these sizes are fully achievable.

**Extrusion Colour Options:** 

5

ilver

Installation Options:

| LED Extrusion Specifications |                  |  |
|------------------------------|------------------|--|
| Dimensions                   | 21.3 x 25.9mm    |  |
| Material                     | Aluminium        |  |
| Lighting Source Width        | 12mm             |  |
| Surface                      | Anodised/Painted |  |
| IP Rating                    | IP20             |  |
| Warranty                     | 3 years          |  |
| Certification                | CE               |  |

| Accessories   | Material        | Size (mm)        | Colour                                    |
|---------------|-----------------|------------------|-------------------------------------------|
| Cover         | Polycarbonate   | 19.3 x 2.9       | Diffused/Transparent/Opal                 |
| End Cap       | Polycarbonate   | 27.1 x 11 x 11.5 | Grey/White/Silver, With hole/Without hole |
| Mounting Clip | Stainless Steel | -                | Stainless Steel                           |