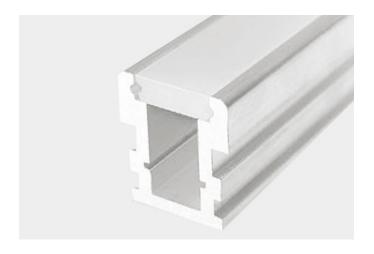

## XT2626

The XT2626 extrusion has been designed to be recessed in surfaces.

All X-Trusion Profiles can be used as independent lighting sources for practical projects, or to complement lighting designs.

We offer any length of Extrusion between 0.5M and 3M meaning that custom lengths between these sizes are fully achievable.

**Extrusion Colour Options:** 

ilver

Installation Options:

| LED Extrusion Specifications |                  |  |
|------------------------------|------------------|--|
| Dimensions                   | 26 x 26mm        |  |
| Material Aluminium           |                  |  |
| Lighting Source Width        | 11.8mm           |  |
| Surface                      | Anodised/Painted |  |
| IP Rating                    | IP20             |  |
| Warranty                     | 3 years          |  |
| Certification                | CE               |  |