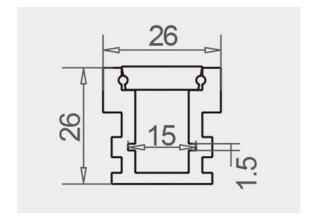

We offer any length of Extrusion between 0.5M and 3M meaning that custom lengths between these sizes are fully achievable.

**Extrusion Colour Options:** 

ilver

Installation Options:

| LED Extrusion Specifications |                  |  |
|------------------------------|------------------|--|
| Dimensions                   | 26 x 26mm        |  |
| Material Aluminium           |                  |  |
| Lighting Source Width        | 11.8mm           |  |
| Surface                      | Anodised/Painted |  |
| IP Rating                    | IP20             |  |
| Warranty                     | 3 years          |  |
| Certification                | CE               |  |