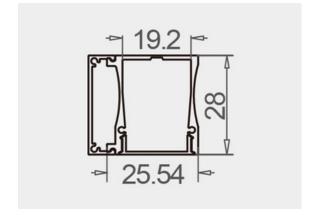

We offer any length of Extrusion between 0.5M and 3M meaning that custom lengths between these sizes are fully achievable.

**Extrusion Colour Options:** 

ilver

Installation Options:

| LED Extrusion Specifications |                  |  |
|------------------------------|------------------|--|
| Dimensions                   | 25.54 x 28mm     |  |
| Material                     | Aluminium        |  |
| Lighting Source Width        | 19mm             |  |
| Surface                      | Anodised/Painted |  |
| IP Rating                    | IP20             |  |
| Warranty                     | 3 years          |  |
| Certification                | CE               |  |