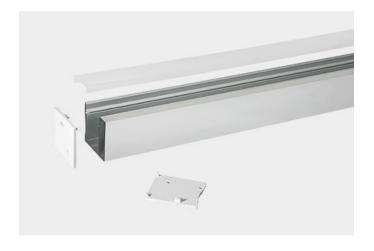

## XT2628

The XT2628 extrusion has been designed to for wall mounted installation.

All X-Trusion Profiles can be used as independent lighting sources for practical projects, or to complement lighting designs.

We offer any length of Extrusion between 0.5M and 3M meaning that custom lengths between these sizes are fully achievable.

**Extrusion Colour Options:** 

ilver

Installation Options:

| LED Extrusion Specifications |                  |  |
|------------------------------|------------------|--|
| Dimensions                   | 25.54 x 28mm     |  |
| Material                     | Aluminium        |  |
| Lighting Source Width        | 19mm             |  |
| Surface                      | Anodised/Painted |  |
| IP Rating                    | IP20             |  |
| Warranty                     | 3 years          |  |
| Certification                | CE               |  |

| Accessories   | Material        | Size (mm)   | Colour                                    |
|---------------|-----------------|-------------|-------------------------------------------|
| Cover         | Polycarbonate   | 21 x 5.5    | Diffused/Transparent/Opal                 |
| End Cap       | Polycarbonate   | 28 x 31 x 2 | Grey/White/Silver, With hole/Without hole |
| Mounting Clip | Stainless Steel | -           | Stainless Steel                           |