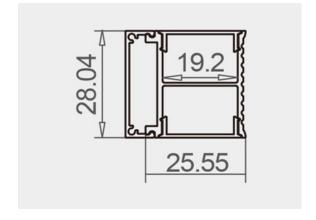

We offer any length of Extrusion between 0.5M and 3M meaning that custom lengths between these sizes are fully achievable.

**Extrusion Colour Options:** 

Installation Options:

| LED Extrusion Specifications |                  |  |
|------------------------------|------------------|--|
| Dimensions                   | 25.55 x 28.04mm  |  |
| Material Aluminium           |                  |  |
| Lighting Source Width        | 19mm x 2pcs      |  |
| Surface                      | Anodised/Painted |  |
| IP Rating                    | IP20             |  |
| Warranty                     | 3 years          |  |
| Certification                | CE               |  |