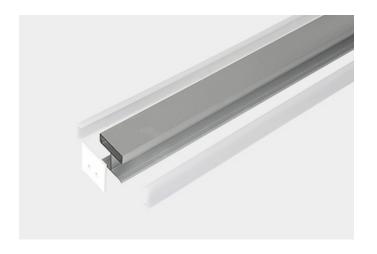

## XT2828

The XT2828 extrusion has been designed to for wall mounted installation.

All X-Trusion Profiles can be used as independent lighting sources for practical projects, or to complement lighting designs.

We offer any length of Extrusion between 0.5M and 3M meaning that custom lengths between these sizes are fully achievable.

**Extrusion Colour Options:** 

Installation Options:

| LED Extrusion Specifications |                  |  |
|------------------------------|------------------|--|
| Dimensions                   | 25.55 x 28.04mm  |  |
| Material Aluminium           |                  |  |
| Lighting Source Width        | 19mm x 2pcs      |  |
| Surface                      | Anodised/Painted |  |
| IP Rating                    | IP20             |  |
| Warranty                     | 3 years          |  |
| Certification                | CE               |  |